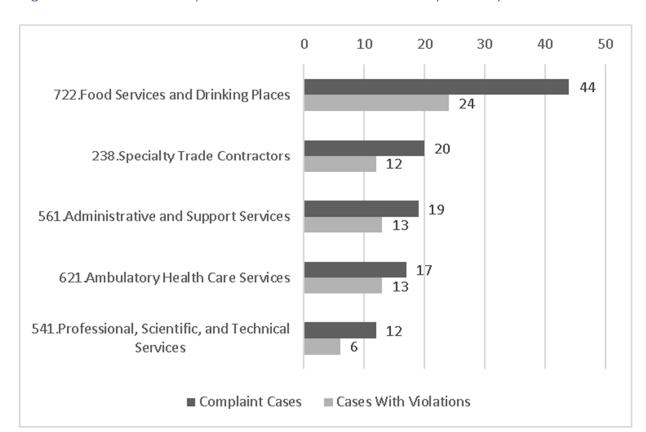

The data contained in Appendix A starting on Page 9 demonstrates that food service establishments generated a relatively large number of complaints and violations. Well over a tenth of the complaint cases in 2020 emanated from full-service restaurants alone, and nearly a fifth from food-service establishments in general. The six industries with ten or more complaints are listed in Figure 1, below.

Figure 1: Number of Complaints and Cases with Violations by Industry

An indicator of the seriousness of the violations is the wages owed due to the violations. The following graph illustrates the industries that owed the most money to workers; they are mostly the same industries but in a different order. The extremely high total in the first line below is mainly attributable to numerous violations by one telemarketing center. The appendix will show the particular types of employers with the most wages due in 2020.