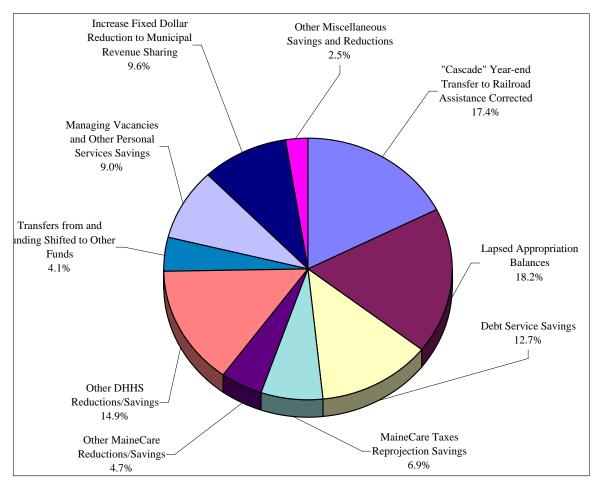

### General Fund Adjustments - "Savings" Initiatives Initiatives Increasing General Fund FY11 Balance

|                                                              | \$ in Millions | % of Total         |
|--------------------------------------------------------------|----------------|--------------------|
| "Cascade" Year-end Transfer to Railroad Assistance Corrected | \$7.0          | 17.4% <sup>2</sup> |
| Lapsed Appropriation Balances                                | \$7.3          | 18.2%              |
| Debt Service Savings                                         | \$5.1          | 12.7%              |
| MaineCare Taxes Reprojection Savings                         | \$2.8          | 6.9%               |
| Other MaineCare Reductions/Savings                           | \$1.9          | 4.7%               |
| Other DHHS Reductions/Savings                                | \$6.0          | 14.9%              |
| Transfers from and Funding Shifted to Other Funds            | \$1.6          | 4.1%               |
| Managing Vacancies and Other Personal Services Savings       | \$3.6          | 9.0%               |
| Increase Fixed Dollar Reduction to Municipal Revenue Sharing | \$3.9          | 9.6%               |
| Other Miscellaneous Savings and Reductions                   | \$1.0          | 2.5%               |
| TOTAL ADJUSTMENTS INCREASING FY11 BALANCE                    | \$40.2         | 100.0%             |

### **Notes:**

- "Savings" initiatives include those items that increase resources: deappropriations; revenue increases; transfers from other funds; and other positive adjustments to balances.
- <sup>2</sup> PL 2009, c. 645, Part H inadvertently included a \$7 million transfer from the FY10 Year-end "Cascade" to the Railroad Assistance Program in the Department of Transportation. That part also included a \$7 million General Fund appropriation for this purpose. The intent was to designate the \$7 million in the FY10 Year-end "Cascade" to the Maine Budget Stabilization Fund, after the draft bill was changed to provide an appropriation, however, the change was not included.