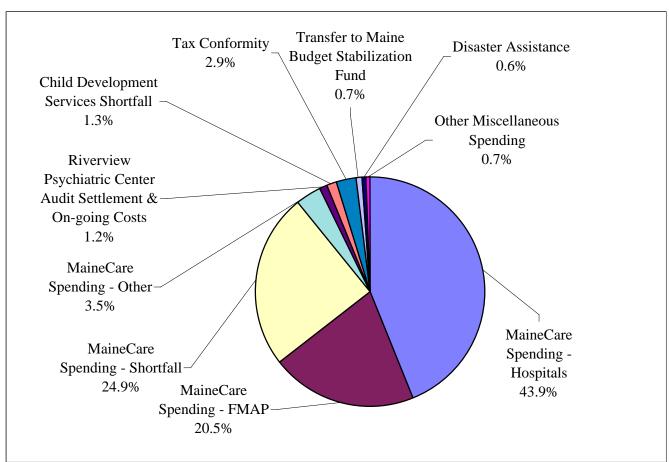

### General Fund Adjustments - "Spending" Initiatives <sup>1</sup> Initiatives Decreasing General Fund FY11 Balance

|                                                                | \$ in Millions | % of Total   |
|----------------------------------------------------------------|----------------|--------------|
| MaineCare Spending - Hospitals                                 | \$69.5         | 43.9%        |
| MaineCare Spending - FMAP                                      | \$32.4         | 20.5%        |
| MaineCare Spending - Shortfall                                 | \$39.4         | 24.9%        |
| MaineCare Spending - Other                                     | \$5.5          | 3.5%         |
| Riverview Psychiatric Center Audit Settlement & On-going Costs | \$1.9          | 1.2%         |
| Child Development Services Shortfall                           | \$2.0          | $1.3\%$ $^2$ |
| Tax Conformity                                                 | \$4.5          | 2.9%         |
| Transfer to Maine Budget Stabilization Fund                    | \$1.1          | 0.7%         |
| Disaster Assistance                                            | \$0.9          | 0.6%         |
| Other Miscellaneous Spending                                   | \$1.0          | 0.7%         |
| TOTAL ADJUSTMENTS DECREASING FY11 BALANCE                      | \$158.3        | 100.0%       |

### **Notes:**

- <sup>1</sup> "Spending" initiatives include all those items that decrease resources: appropriations; revenue decreases; transfers to other funds; and other negative adjustments to fund balance.
- <sup>2</sup> In addition to the \$2.0 million appropriation, \$5.7 million is proposed to be transferred from General Purpose Aid for Local Schools to address Child Development Services funding needs.