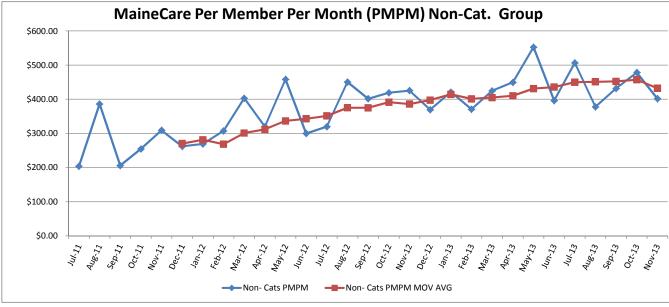

## MaineCare Monthly Spending and Caseload Summary

|           |        |               |         |                               | CI          | HIP ME  |              | CH          | IP Cub Ca     | re       | N           | IE Parents |          | N           | ME Parents |          | 1           | Non-Cat. |          | N           | ISP\DEL |          |               | Total     |          |
|-----------|--------|---------------|---------|-------------------------------|-------------|---------|--------------|-------------|---------------|----------|-------------|------------|----------|-------------|------------|----------|-------------|----------|----------|-------------|---------|----------|---------------|-----------|----------|
| Tradional |        |               |         | 125/133 to 150% 151% to 200%% |             | %       | 101% to 150% |             | 151% to 200%% |          |             |            |          |             |            |          |             |          |          |             |         |          |               |           |          |
|           |        |               |         |                               |             |         |              |             |               |          |             |            |          |             |            |          |             |          |          |             |         |          |               |           |          |
|           |        |               |         |                               |             |         |              |             |               |          |             |            | 101-     |             |            | 151-     |             |          |          |             |         |          |               |           |          |
|           |        |               |         |                               |             |         | CHIPS        |             |               | CHIPS    |             |            | 150%     |             |            | 200%     |             |          | Non-     |             |         |          |               |           |          |
|           |        |               |         | Traditional                   |             |         | ME           |             |               | CC       |             |            | Parents  |             |            | Parents  |             |          | Cats     |             |         |          |               |           | Total    |
| SFY       | Month  | Costs         | Members | PMPM                          | Costs       | Members | PMPM         | Costs       | Members       | PMPM     | Costs       | Members    | PMPM     | Costs       | Members    | PMPM     | Costs       | Members  | PMPM     | Costs       | Members | PMPM     | Costs         | Members   | PMPM     |
| 2012      | Jul-11 | \$133,662,004 | 251,756 | \$530.92                      | \$1,347,953 | 10,307  | \$130.78     | \$634,168   | 5,854         | \$108.33 | \$2,664,131 | 21,641     | \$123.11 | \$677,839   | 7,692      | \$88.12  | \$3,310,535 | 16,257   | \$203.64 | \$1,184,586 | 43,292  | \$27.36  | \$143,481,216 | 356,799   | \$402.13 |
| 2012      | Aug-11 | \$183,766,623 | 252,163 | \$728.76                      | \$1,860,244 | 10,434  | \$178.29     | \$939,749   | 5,841         | \$160.89 | \$4,894,797 | 21,809     | \$224.44 | \$1,284,029 | 7,752      | \$165.64 | \$6,122,818 | 15,853   | \$386.22 | \$2,598,225 | 43,610  | \$59.58  | \$201,466,485 | 357,462   | \$563.60 |
| 2012      | Sep-11 | \$131,860,700 | 250,207 | \$527.01                      | \$1,404,039 | 10,588  | \$132.61     | \$691,927   | 5,834         | \$118.60 | \$3,001,236 | 22,059     | \$136.05 | \$867,751   | 7,713      | \$112.50 | \$3,900,673 | 18,957   | \$205.76 | \$2,398,336 | 43,871  | \$54.67  | \$144,124,662 | 359,229   | \$401.21 |
| 2012      | Oct-11 | \$142,944,603 | 251,932 | \$567.39                      | \$1,680,800 | 10,874  | \$154.57     | \$775,342   | 5,825         | \$133.11 | \$3,537,652 | 22,566     | \$156.77 | \$991,258   | 7,862      | \$126.08 | \$4,787,956 | 18,819   | \$254.42 | \$2,390,828 | 43,437  | \$55.04  | \$157,108,439 | 361,315   | \$434.82 |
| 2012      | Nov-11 | \$181,123,328 | 252,087 | \$718.50                      | \$1,946,265 | 10,741  | \$181.20     | \$1,019,299 | 5,829         | \$174.87 | \$4,784,863 | 21,884     | \$218.65 | \$1,316,589 | 7,850      | \$167.72 | \$5,719,232 | 18,496   | \$309.21 | \$4,623,420 | 43,667  | \$105.88 | \$200,532,996 | 360,554   | \$556.18 |
| 2012      | Dec-11 | \$146,726,722 | 253,016 | \$579.91                      | \$1,769,230 |         | \$161.68     | \$889,833   | 5,817         | \$152.97 | \$4,155,483 | 21,977     | \$189.08 | \$1,133,016 | 7,929      | \$142.90 | \$4,723,888 | 18,023   | \$262.10 | \$3,415,349 | 43,940  | \$77.73  | \$162,813,521 | 361,645   | \$450.20 |
| 2012      | Jan-12 | \$135,853,418 |         | \$562.47                      | \$1,409,005 |         | \$135.68     | \$727,714   |               | \$128.48 | \$3,067,972 |            | \$148.15 | \$812,240   | 6,969      | \$116.55 |             | 15,231   | \$269.16 | \$2,212,782 | 43,959  | \$50.34  | \$148,182,662 |           | \$430.20 |
| 2012      | Feb-12 | \$155,872,125 |         | \$639.40                      | \$1,941,158 |         | \$190.01     | \$968,667   |               | \$169.20 | \$3,655,063 |            | \$176.27 | \$1,032,789 | 6,990      | \$147.75 |             | 14,846   | \$307.58 | \$2,854,942 | 44,162  | \$64.65  | \$170,891,104 | 346.455   | \$493.26 |
| 2012      | Mar-12 | \$170,453,054 |         | \$705.17                      | \$2,142,518 |         | \$216.15     | \$1,111,765 |               | \$196.15 | \$4,856,933 |            | \$237.26 | \$1,190,733 | 6,932      | \$171.77 | , ,,-       | ,        |          | \$3,580,001 | 44,174  | \$81.04  | \$189,100,839 |           | \$551.02 |
| 2012      | Apr-12 | \$149,275,512 |         | \$617.44                      | \$1,590,913 |         | \$157.42     | \$931,262   |               | \$166.06 | \$4,047,975 |            | \$194.11 | \$1,006,669 | 6,867      | \$146.60 |             |          | \$319.64 | \$2,441,736 | 44,202  | \$55.24  | \$163,733,293 |           | \$476.95 |
| 2012      | May-12 | \$190,566,294 |         | \$788.13                      | \$2,046,873 |         | \$203.14     | \$1,083,218 |               | \$191.99 | \$4,914,284 |            | \$236.63 | \$1,358,707 | 6,874      | \$197.66 |             |          | \$458.44 | \$3,873,791 | 44,266  | \$87.51  | \$210.013.743 |           | \$612.50 |
| 2012      | Jun-12 | \$149,820,181 |         | \$620.62                      | \$1,747,345 |         | \$170.99     | \$909,074   | - / -         | \$161.79 | \$3,796,830 |            | \$180.63 | \$1,028,899 | 6,827      | \$150.71 | , . , ,     | 13,029   | \$299.71 | \$2,861,777 | 44,313  | \$64.58  | \$164,069,005 |           | \$479.13 |
| 2013      | Jul-12 | \$147,065,132 |         | \$612.20                      | \$1,475,691 |         | \$147.26     | \$783,183   |               | \$141.24 | \$3,934,668 |            | \$185.38 | \$914,676   | 6,752      | \$135.47 |             | 12,820   | \$319.56 | \$2,852,761 | 44,411  | \$64.24  | \$161,122,899 | 340,999   | \$472.50 |
| 2013      | Aug-12 | \$186,574,760 |         | \$774.63                      | \$2,068,578 |         | \$207.19     | \$1,131,682 |               | \$203.80 | \$5,703,690 |            | \$269.32 | \$1,334,479 | 6,728      | \$198.35 |             | 12,388   | \$450.28 | \$3,206,957 | 44,373  | \$72.27  | \$205,598,173 |           | \$602.82 |
| 2013      | Sep-12 | \$160,467,588 |         | \$668.12                      | \$1,671,841 |         | \$165.04     | \$1,055,285 |               | \$190.86 | \$4,726,481 | 21,178     | \$209.32 | \$1,088,448 | 6,676      | \$163.04 | , - , , ,   | 12,388   |          | \$2,390,340 | 44,434  | \$53.80  | \$176,238,022 | , , , ,   | \$518.00 |
| 2013      |        | \$179,104,275 |         | \$746.60                      | \$2,199,930 | .,      | \$216.68     | \$1,035,285 | - /           | \$200.58 | \$5,326,384 |            | \$250.72 | \$1,371,501 | 6,759      |          | \$4,832,715 | ,        |          | \$2,350,340 | 44,527  | \$66.31  | \$196,903,467 |           | \$579.69 |
|           | Oct-12 |               |         |                               |             |         |              |             | - /           |          |             | ,          |          |             | .,         |          | , , ,       | ,        |          |             |         |          |               |           |          |
| 2013      | Nov-12 | \$161,833,924 |         | \$676.93                      | \$1,854,609 |         | \$181.20     | \$923,277   |               | \$165.61 | \$4,669,309 |            | \$221.06 | \$1,267,554 | 6,726      | \$188.46 |             |          | \$425.35 | \$2,577,623 | 44,642  | \$57.74  | \$177,836,595 |           | \$525.45 |
| 2013      | Dec-12 | \$155,017,908 |         | \$648.47                      | \$2,011,546 |         | \$195.39     | \$1,178,307 |               | \$209.96 | \$4,714,771 |            | \$222.93 | \$1,093,483 | 6,752      | \$161.95 |             |          | \$369.30 | \$3,098,184 | 44,775  | \$69.19  | \$171,083,829 |           | \$505.59 |
| 2013      | Jan-13 | \$174,452,249 |         | \$730.01                      | \$1,813,878 |         | \$176.12     | \$983,550   |               | \$175.38 | \$4,629,366 |            | \$218.60 | \$1,244,336 | 6,711      | \$185.42 | , , , -     |          |          | \$3,102,937 | 44,893  | \$69.12  | \$190,593,798 | ,         | \$563.82 |
| 2013      | Feb-13 | \$165,949,675 |         | \$686.90                      | \$1,794,752 |         | \$183.63     | \$1,040,084 |               | \$186.80 | \$4,397,104 |            | \$213.25 | \$1,213,416 | 6,477      | \$187.34 | \$3,751,213 |          |          | \$3,648,602 | 44,908  | \$81.25  | \$181,794,846 |           | \$536.18 |
| 2013      | Mar-13 | \$161,344,566 |         | \$652.28                      | \$1,684,983 |         | \$266.99     | \$1,034,661 | 5,154         | \$200.75 | \$4,410,123 | 17,077     | \$258.25 | \$1,152,349 | 1,740      |          | \$4,185,814 | 9,857    | \$424.65 | \$3,251,781 | 43,316  | \$75.07  | \$177,064,277 | 330,809   | \$535.25 |
| 2013      | Apr-13 | \$164,493,721 |         | \$661.66                      | \$1,455,278 |         | \$257.39     | \$931,455   |               |          | \$3,931,524 |            | \$242.28 | \$443,135   | 780        |          | \$4,316,565 | 9,603    |          | \$3,433,429 | 43,552  | \$78.84  | \$179,005,107 |           | \$543.26 |
| 2013      | May-13 | \$197,792,121 |         | \$794.30                      | \$1,629,396 |         | \$301.57     | \$1,136,209 | 4,987         | \$227.83 | \$5,113,396 |            | \$327.34 | \$320,484   | 19         |          | \$5,158,630 | 9,335    |          | \$4,697,836 | 43,780  | ,        | \$215,848,072 | 328,158   | \$657.76 |
| 2013      | Jun-13 | \$160,713,668 |         | \$647.50                      | \$1,128,938 |         | \$208.52     | \$1,037,425 | ,             | \$211.33 | \$3,649,402 | - ,        | \$232.94 | \$79,316    | 10         |          | \$3,586,284 | 9,058    |          | \$3,042,194 | 43,871  | \$69.34  | \$173,237,227 |           | \$529.56 |
| 2014      | Jul-13 | \$183,955,306 |         | \$737.01                      | \$1,432,739 |         | \$260.26     | \$1,084,425 |               | \$222.95 | \$4,484,269 | 15,545     |          | \$57,653    | 0          |          | \$4,453,869 | 8,792    | \$506.58 | \$3,592,124 | 43,817  | \$81.98  | \$199,060,385 |           | \$606.67 |
| 2014      | Aug-13 | \$154,988,150 |         | \$627.76                      | \$1,016,787 |         | \$184.37     | \$737,714   |               | \$154.24 | \$3,239,820 |            | \$212.38 | \$54,686    | 0          |          | \$3,227,050 | 8,544    | \$377.70 | \$3,002,493 | 43,888  | \$68.41  | \$166,266,700 |           | \$511.79 |
| 2014      | Sep-13 | \$152,813,181 |         | \$621.85                      | \$983,578   |         | \$172.35     | \$824,581   | 4,740         | \$173.96 | \$3,366,068 | - ,        | \$221.99 | \$9,970     | 0          |          | \$3,585,027 | 8,303    | \$431.77 | \$2,781,729 | 43,892  | \$63.38  | \$164,364,134 | ,         | \$508.01 |
| 2014      | Oct-13 | \$189,132,379 |         | \$771.33                      | \$1,485,473 |         | \$252.16     | \$1,077,535 | ,             | \$227.47 | \$3,927,858 | 15,163     |          | \$27,931    | 0          |          | \$3,857,916 | 8,068    | \$478.18 | \$3,429,550 | 43,933  | \$78.06  | \$202,938,642 | , , , , , | \$628.30 |
| 2014      | Nov-13 | \$162,139,736 | 243,658 | \$665.44                      | \$1,349,505 | 5,940   | \$227.19     | \$968,750   | 4,704         | \$205.94 | \$3,166,843 | 15,131     | \$209.30 | \$13,153    | 0          |          | \$3,133,085 | 7,806    | \$401.37 | \$2,304,885 | 43,993  | \$52.39  | \$173,075,957 | 321,232   | \$538.79 |
| 2014      | Dec-13 |               |         |                               |             |         |              |             |               |          |             |            |          |             |            |          |             |          |          |             |         |          |               |           |          |
| 2014      | Jan-14 |               |         |                               |             |         |              |             |               |          |             |            |          |             |            |          |             |          |          |             |         |          |               |           |          |
| 2014      | Feb-14 |               |         |                               |             |         |              |             |               |          |             |            |          |             |            |          |             |          |          |             |         |          |               |           |          |
| 2014      | Mar-14 |               |         |                               |             |         |              |             |               |          |             |            |          |             |            |          |             |          |          |             |         |          |               |           |          |
| 2014      | Apr-14 |               |         |                               |             |         |              |             |               |          |             |            |          |             |            |          |             |          |          |             |         |          |               |           |          |
| 2014      | May-14 |               |         |                               |             |         |              |             |               |          |             |            |          |             |            |          |             |          |          |             |         |          |               |           |          |
| 2014      | Jun-14 |               |         |                               |             |         |              |             |               |          |             |            |          |             |            |          |             |          |          |             |         |          |               |           |          |
| FY 2012   | Avø.   | \$155,993,714 | 246.929 | \$631.73                      | \$1,740,529 | 10.400  | \$167.36     | \$890,168   | 5.744         | \$154.98 | \$3,948,102 | 21,375     | \$184.71 | \$1,058,377 | 7,355      | \$143.90 | \$4,792,627 | 15,931   | \$300.84 | \$2,869,648 | 43,908  | \$65.36  | \$171,293,164 | 351.641   | \$487.13 |
| FY 2013   | -      | \$167,900,799 |         | \$691.66                      | \$1,732,452 |         | \$200.53     | \$1.029.261 |               | \$190.95 | \$4,600,518 |            | \$236.39 | \$960,265   | 4,678      |          | \$4,449,291 | 10,747   | \$414.02 |             | 44,290  | \$71.98  |               |           | \$547.27 |
| FY 2013   | -      | \$168,605,750 |         | \$684.79                      | \$1,752,452 | -,      | \$219.49     | \$938,601   | - ,           | \$196.95 | \$3,636,972 | . , .      | \$238.47 | \$32,679    | 4,078      |          | \$3,651,389 | 8,303    | \$439.79 | \$3,022,156 | 43,905  | \$68.83  | \$181,141,164 | ,         | \$558.81 |
| FY 13 to  | -      | 0.4%          |         | -1.0%                         | -27.6%      | -33.9%  | 9.5%         | -8.8%       |               | 3.1%     | -20.9%      |            | 0.9%     | -96.6%      |            |          | I ' '       |          |          | -5.2%       | -0.9%   | -4.4%    | -1.5%         |           |          |
| 1.1 12 10 | 1 I 14 | 0.4%          | 1.4%    | -1.0%                         | -21.0%      | -33.9%  | 9.5%         | -0.8%       | -11.0%        | 3.1%     | -20.9%      | -21.0%     | 0.9%     | -90.0%      | -100.0%    | na       | -17.9%      | -22.7%   | 0.2%     | -3.2%       | -0.9%   | -4.4%    | -1.5%         | -3.3%     | 2.1%     |