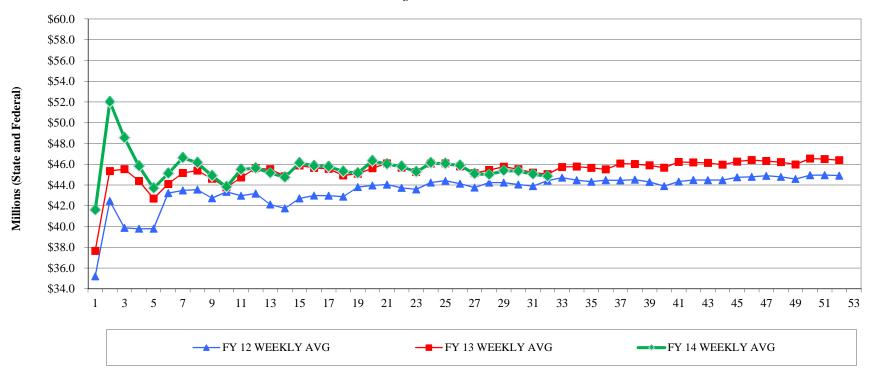

## MaineCare Weekly Cycle Averages - FY 12, FY 13 and FY 14

FY 14 Through 2/08/14 - Week 32

<sup>°</sup> FY 14 averages do not reflect MaineCare hospital settlements of \$490.2 million paid in the 9/21/13 (12th) cycle. FY 13 averages do not reflect MaineCare hospital settlements of \$26.3 million paid in the 9/29/12 (13th) cycle.