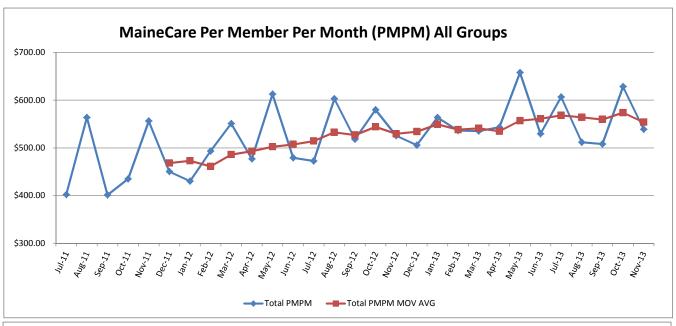

## MaineCare Monthly Spending and Caseload Summary

|           |        |               |         |                               | CI          | HIP ME  |              | CH          | IP Cub Ca     | re       | N           | IE Parents |          | N           | ME Parents |          | 1           | Non-Cat. |          | N           | ISP\DEL |          |               | Total     |          |
|-----------|--------|---------------|---------|-------------------------------|-------------|---------|--------------|-------------|---------------|----------|-------------|------------|----------|-------------|------------|----------|-------------|----------|----------|-------------|---------|----------|---------------|-----------|----------|
| Tradional |        |               |         | 125/133 to 150% 151% to 200%% |             | %       | 101% to 150% |             | 151% to 200%% |          |             |            |          |             |            |          |             |          |          |             |         |          |               |           |          |
|           |        |               |         |                               |             |         |              |             |               |          |             |            |          |             |            |          |             |          |          |             |         |          |               |           |          |
|           |        |               |         |                               |             |         |              |             |               |          |             |            | 101-     |             |            | 151-     |             |          |          |             |         |          |               |           |          |
|           |        |               |         |                               |             |         | CHIPS        |             |               | CHIPS    |             |            | 150%     |             |            | 200%     |             |          | Non-     |             |         |          |               |           |          |
|           |        |               |         | Traditional                   |             |         | ME           |             |               | CC       |             |            | Parents  |             |            | Parents  |             |          | Cats     |             |         |          |               |           | Total    |
| SFY       | Month  | Costs         | Members | PMPM                          | Costs       | Members | PMPM         | Costs       | Members       | PMPM     | Costs       | Members    | PMPM     | Costs       | Members    | PMPM     | Costs       | Members  | PMPM     | Costs       | Members | PMPM     | Costs         | Members   | PMPM     |
| 2012      | Jul-11 | \$133,662,004 | 251,756 | \$530.92                      | \$1,347,953 | 10,307  | \$130.78     | \$634,168   | 5,854         | \$108.33 | \$2,664,131 | 21,641     | \$123.11 | \$677,839   | 7,692      | \$88.12  | \$3,310,535 | 16,257   | \$203.64 | \$1,184,586 | 43,292  | \$27.36  | \$143,481,216 | 356,799   | \$402.13 |
| 2012      | Aug-11 | \$183,766,623 | 252,163 | \$728.76                      | \$1,860,244 | 10,434  | \$178.29     | \$939,749   | 5,841         | \$160.89 | \$4,894,797 | 21,809     | \$224.44 | \$1,284,029 | 7,752      | \$165.64 | \$6,122,818 | 15,853   | \$386.22 | \$2,598,225 | 43,610  | \$59.58  | \$201,466,485 | 357,462   | \$563.60 |
| 2012      | Sep-11 | \$131,860,700 | 250,207 | \$527.01                      | \$1,404,039 | 10,588  | \$132.61     | \$691,927   | 5,834         | \$118.60 | \$3,001,236 | 22,059     | \$136.05 | \$867,751   | 7,713      | \$112.50 | \$3,900,673 | 18,957   | \$205.76 | \$2,398,336 | 43,871  | \$54.67  | \$144,124,662 | 359,229   | \$401.21 |
| 2012      | Oct-11 | \$142,944,603 | 251,932 | \$567.39                      | \$1,680,800 | 10,874  | \$154.57     | \$775,342   | 5,825         | \$133.11 | \$3,537,652 | 22,566     | \$156.77 | \$991,258   | 7,862      | \$126.08 | \$4,787,956 | 18,819   | \$254.42 | \$2,390,828 | 43,437  | \$55.04  | \$157,108,439 | 361,315   | \$434.82 |
| 2012      | Nov-11 | \$181,123,328 | 252,087 | \$718.50                      | \$1,946,265 | 10,741  | \$181.20     | \$1,019,299 | 5,829         | \$174.87 | \$4,784,863 | 21,884     | \$218.65 | \$1,316,589 | 7,850      | \$167.72 | \$5,719,232 | 18,496   | \$309.21 | \$4,623,420 | 43,667  | \$105.88 | \$200,532,996 | 360,554   | \$556.18 |
| 2012      | Dec-11 | \$146,726,722 | 253,016 | \$579.91                      | \$1,769,230 |         | \$161.68     | \$889,833   | 5,817         | \$152.97 | \$4,155,483 | 21,977     | \$189.08 | \$1,133,016 | 7,929      | \$142.90 | \$4,723,888 | 18,023   | \$262.10 | \$3,415,349 | 43,940  | \$77.73  | \$162,813,521 | 361,645   | \$450.20 |
| 2012      | Jan-12 | \$135,853,418 |         | \$562.47                      | \$1,409,005 |         | \$135.68     | \$727,714   |               | \$128.48 | \$3,067,972 |            | \$148.15 | \$812,240   | 6,969      | \$116.55 |             | 15,231   | \$269.16 | \$2,212,782 | 43,959  | \$50.34  | \$148,182,662 |           | \$430.20 |
| 2012      | Feb-12 | \$155,872,125 |         | \$639.40                      | \$1,941,158 |         | \$190.01     | \$968,667   |               | \$169.20 | \$3,655,063 |            | \$176.27 | \$1,032,789 | 6,990      | \$147.75 |             | 14,846   | \$307.58 | \$2,854,942 | 44,162  | \$64.65  | \$170,891,104 | 346.455   | \$493.26 |
| 2012      | Mar-12 | \$170,453,054 |         | \$705.17                      | \$2,142,518 |         | \$216.15     | \$1,111,765 |               | \$196.15 | \$4,856,933 |            | \$237.26 | \$1,190,733 | 6,932      | \$171.77 | , ,,-       | ,        |          | \$3,580,001 | 44,174  | \$81.04  | \$189,100,839 |           | \$551.02 |
| 2012      | Apr-12 | \$149,275,512 |         | \$617.44                      | \$1,590,913 |         | \$157.42     | \$931,262   |               | \$166.06 | \$4,047,975 |            | \$194.11 | \$1,006,669 | 6,867      | \$146.60 |             |          | \$319.64 | \$2,441,736 | 44,202  | \$55.24  | \$163,733,293 |           | \$476.95 |
| 2012      | May-12 | \$190,566,294 |         | \$788.13                      | \$2,046,873 |         | \$203.14     | \$1,083,218 |               | \$191.99 | \$4,914,284 |            | \$236.63 | \$1,358,707 | 6,874      | \$197.66 |             |          | \$458.44 | \$3,873,791 | 44,266  | \$87.51  | \$210.013.743 |           | \$612.50 |
| 2012      | Jun-12 | \$149,820,181 |         | \$620.62                      | \$1,747,345 |         | \$170.99     | \$909,074   | - / -         | \$161.79 | \$3,796,830 |            | \$180.63 | \$1,028,899 | 6,827      | \$150.71 | , . , ,     | 13,029   | \$299.71 | \$2,861,777 | 44,313  | \$64.58  | \$164,069,005 |           | \$479.13 |
| 2013      | Jul-12 | \$147,065,132 |         | \$612.20                      | \$1,475,691 |         | \$147.26     | \$783,183   |               | \$141.24 | \$3,934,668 |            | \$185.38 | \$914,676   | 6,752      | \$135.47 |             | 12,820   | \$319.56 | \$2,852,761 | 44,411  | \$64.24  | \$161,122,899 | 340,999   | \$472.50 |
| 2013      | Aug-12 | \$186,574,760 |         | \$774.63                      | \$2,068,578 |         | \$207.19     | \$1,131,682 |               | \$203.80 | \$5,703,690 |            | \$269.32 | \$1,334,479 | 6,728      | \$198.35 |             | 12,388   | \$450.28 | \$3,206,957 | 44,373  | \$72.27  | \$205,598,173 |           | \$602.82 |
| 2013      | Sep-12 | \$160,467,588 |         | \$668.12                      | \$1,671,841 |         | \$165.04     | \$1,055,285 |               | \$190.86 | \$4,726,481 | 21,178     | \$209.32 | \$1,088,448 | 6,676      | \$163.04 | , - , , ,   | 12,388   |          | \$2,390,340 | 44,434  | \$53.80  | \$176,238,022 | , , , ,   | \$518.00 |
| 2013      |        | \$179,104,275 |         | \$746.60                      | \$2,199,930 | .,      | \$216.68     | \$1,035,285 | - /           | \$200.58 | \$5,326,384 |            | \$250.72 | \$1,371,501 | 6,759      |          | \$4,832,715 | ,        |          | \$2,350,340 | 44,527  | \$66.31  | \$196,903,467 |           | \$579.69 |
|           | Oct-12 |               |         |                               |             |         |              |             | - /           |          |             | ,          |          |             | .,         |          | , , ,       | ,        |          |             |         |          |               |           |          |
| 2013      | Nov-12 | \$161,833,924 |         | \$676.93                      | \$1,854,609 |         | \$181.20     | \$923,277   |               | \$165.61 | \$4,669,309 |            | \$221.06 | \$1,267,554 | 6,726      | \$188.46 |             |          | \$425.35 | \$2,577,623 | 44,642  | \$57.74  | \$177,836,595 |           | \$525.45 |
| 2013      | Dec-12 | \$155,017,908 |         | \$648.47                      | \$2,011,546 |         | \$195.39     | \$1,178,307 |               | \$209.96 | \$4,714,771 |            | \$222.93 | \$1,093,483 | 6,752      | \$161.95 |             |          | \$369.30 | \$3,098,184 | 44,775  | \$69.19  | \$171,083,829 |           | \$505.59 |
| 2013      | Jan-13 | \$174,452,249 |         | \$730.01                      | \$1,813,878 |         | \$176.12     | \$983,550   |               | \$175.38 | \$4,629,366 |            | \$218.60 | \$1,244,336 | 6,711      | \$185.42 | , , , -     |          |          | \$3,102,937 | 44,893  | \$69.12  | \$190,593,798 | ,         | \$563.82 |
| 2013      | Feb-13 | \$165,949,675 |         | \$686.90                      | \$1,794,752 |         | \$183.63     | \$1,040,084 |               | \$186.80 | \$4,397,104 |            | \$213.25 | \$1,213,416 | 6,477      | \$187.34 | \$3,751,213 |          |          | \$3,648,602 | 44,908  | \$81.25  | \$181,794,846 |           | \$536.18 |
| 2013      | Mar-13 | \$161,344,566 |         | \$652.28                      | \$1,684,983 |         | \$266.99     | \$1,034,661 | 5,154         | \$200.75 | \$4,410,123 | 17,077     | \$258.25 | \$1,152,349 | 1,740      |          | \$4,185,814 | 9,857    | \$424.65 | \$3,251,781 | 43,316  | \$75.07  | \$177,064,277 | 330,809   | \$535.25 |
| 2013      | Apr-13 | \$164,493,721 |         | \$661.66                      | \$1,455,278 |         | \$257.39     | \$931,455   |               |          | \$3,931,524 |            | \$242.28 | \$443,135   | 780        |          | \$4,316,565 | 9,603    |          | \$3,433,429 | 43,552  | \$78.84  | \$179,005,107 |           | \$543.26 |
| 2013      | May-13 | \$197,792,121 |         | \$794.30                      | \$1,629,396 |         | \$301.57     | \$1,136,209 | 4,987         | \$227.83 | \$5,113,396 |            | \$327.34 | \$320,484   | 19         |          | \$5,158,630 | 9,335    |          | \$4,697,836 | 43,780  | ,        | \$215,848,072 | 328,158   | \$657.76 |
| 2013      | Jun-13 | \$160,713,668 |         | \$647.50                      | \$1,128,938 |         | \$208.52     | \$1,037,425 | ,             | \$211.33 | \$3,649,402 | - ,        | \$232.94 | \$79,316    | 10         |          | \$3,586,284 | 9,058    |          | \$3,042,194 | 43,871  | \$69.34  | \$173,237,227 |           | \$529.56 |
| 2014      | Jul-13 | \$183,955,306 |         | \$737.01                      | \$1,432,739 |         | \$260.26     | \$1,084,425 |               | \$222.95 | \$4,484,269 | 15,545     |          | \$57,653    | 0          |          | \$4,453,869 | 8,792    | \$506.58 | \$3,592,124 | 43,817  | \$81.98  | \$199,060,385 |           | \$606.67 |
| 2014      | Aug-13 | \$154,988,150 |         | \$627.76                      | \$1,016,787 |         | \$184.37     | \$737,714   |               | \$154.24 | \$3,239,820 |            | \$212.38 | \$54,686    | 0          |          | \$3,227,050 | 8,544    | \$377.70 | \$3,002,493 | 43,888  | \$68.41  | \$166,266,700 |           | \$511.79 |
| 2014      | Sep-13 | \$152,813,181 |         | \$621.85                      | \$983,578   |         | \$172.35     | \$824,581   | 4,740         | \$173.96 | \$3,366,068 | - ,        | \$221.99 | \$9,970     | 0          |          | \$3,585,027 | 8,303    | \$431.77 | \$2,781,729 | 43,892  | \$63.38  | \$164,364,134 | ,         | \$508.01 |
| 2014      | Oct-13 | \$189,132,379 |         | \$771.33                      | \$1,485,473 |         | \$252.16     | \$1,077,535 | ,             | \$227.47 | \$3,927,858 | 15,163     |          | \$27,931    | 0          |          | \$3,857,916 | 8,068    | \$478.18 | \$3,429,550 | 43,933  | \$78.06  | \$202,938,642 | , , , , , | \$628.30 |
| 2014      | Nov-13 | \$162,139,736 | 243,658 | \$665.44                      | \$1,349,505 | 5,940   | \$227.19     | \$968,750   | 4,704         | \$205.94 | \$3,166,843 | 15,131     | \$209.30 | \$13,153    | 0          |          | \$3,133,085 | 7,806    | \$401.37 | \$2,304,885 | 43,993  | \$52.39  | \$173,075,957 | 321,232   | \$538.79 |
| 2014      | Dec-13 |               |         |                               |             |         |              |             |               |          |             |            |          |             |            |          |             |          |          |             |         |          |               |           |          |
| 2014      | Jan-14 |               |         |                               |             |         |              |             |               |          |             |            |          |             |            |          |             |          |          |             |         |          |               |           |          |
| 2014      | Feb-14 |               |         |                               |             |         |              |             |               |          |             |            |          |             |            |          |             |          |          |             |         |          |               |           |          |
| 2014      | Mar-14 |               |         |                               |             |         |              |             |               |          |             |            |          |             |            |          |             |          |          |             |         |          |               |           |          |
| 2014      | Apr-14 |               |         |                               |             |         |              |             |               |          |             |            |          |             |            |          |             |          |          |             |         |          |               |           |          |
| 2014      | May-14 |               |         |                               |             |         |              |             |               |          |             |            |          |             |            |          |             |          |          |             |         |          |               |           |          |
| 2014      | Jun-14 |               |         |                               |             |         |              |             |               |          |             |            |          |             |            |          |             |          |          |             |         |          |               |           |          |
| FY 2012   | Avø.   | \$155,993,714 | 246.929 | \$631.73                      | \$1,740,529 | 10.400  | \$167.36     | \$890,168   | 5.744         | \$154.98 | \$3,948,102 | 21,375     | \$184.71 | \$1,058,377 | 7,355      | \$143.90 | \$4,792,627 | 15,931   | \$300.84 | \$2,869,648 | 43,908  | \$65.36  | \$171,293,164 | 351.641   | \$487.13 |
| FY 2013   | -      | \$167,900,799 |         | \$691.66                      | \$1,732,452 |         | \$200.53     | \$1.029.261 |               | \$190.95 | \$4,600,518 |            | \$236.39 | \$960,265   | 4,678      |          | \$4,449,291 | 10,747   | \$414.02 |             | 44,290  | \$71.98  |               |           | \$547.27 |
| FY 2013   | -      | \$168,605,750 |         | \$684.79                      | \$1,752,452 | -,      | \$219.49     | \$938,601   | - ,           | \$196.95 | \$3,636,972 | . , .      | \$238.47 | \$32,679    | 4,078      |          | \$3,651,389 | 8,303    | \$439.79 | \$3,022,156 | 43,905  | \$68.83  | \$181,141,164 | ,         | \$558.81 |
| FY 13 to  | -      | 0.4%          |         | -1.0%                         | -27.6%      | -33.9%  | 9.5%         | -8.8%       |               | 3.1%     | -20.9%      |            | 0.9%     | -96.6%      |            |          | I ' '       |          |          | -5.2%       | -0.9%   | -4.4%    | -1.5%         |           |          |
| 1.1 12 10 | 1 I 14 | 0.4%          | 1.4%    | -1.0%                         | -21.0%      | -33.9%  | 9.5%         | -0.8%       | -11.0%        | 3.1%     | -20.9%      | -21.0%     | 0.9%     | -90.0%      | -100.0%    | na       | -17.9%      | -22.7%   | 0.2%     | -3.2%       | -0.9%   | -4.4%    | -1.5%         | -3.3%     | 2.1%     |