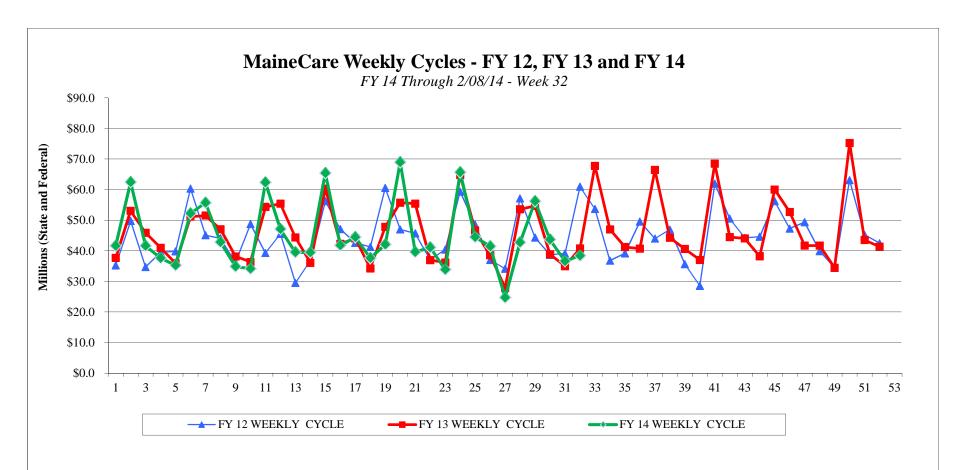

<sup>°</sup> FY 14 cycles do not reflect MaineCare hospital settlements of \$490.2 million paid in the 9/21/13 (12th) cycle. FY 13 cycles do not reflect MaineCare hospital settlements of \$26.3 million paid in the 9/29/12 (13th) cycle.