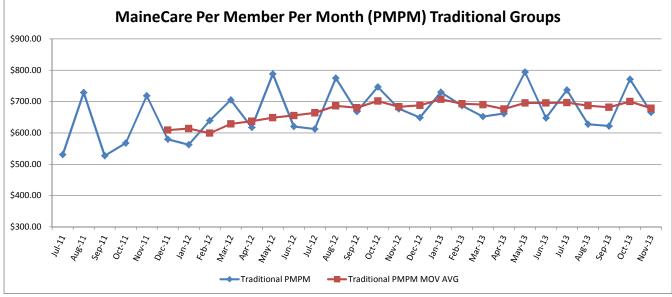

## MaineCare Monthly Spending and Caseload Summary

|           |        |               |         |                               | CI          | HIP ME  |              | CH          | IP Cub Ca     | re       | N           | IE Parents |          | N           | ME Parents |          | 1           | Non-Cat. |          | N           | ISP\DEL |          |               | Total     |          |
|-----------|--------|---------------|---------|-------------------------------|-------------|---------|--------------|-------------|---------------|----------|-------------|------------|----------|-------------|------------|----------|-------------|----------|----------|-------------|---------|----------|---------------|-----------|----------|
| Tradional |        |               |         | 125/133 to 150% 151% to 200%% |             | %       | 101% to 150% |             | 151% to 200%% |          |             |            |          |             |            |          |             |          |          |             |         |          |               |           |          |
|           |        |               |         |                               |             |         |              |             |               |          |             |            |          |             |            |          |             |          |          |             |         |          |               |           |          |
|           |        |               |         |                               |             |         |              |             |               |          |             |            | 101-     |             |            | 151-     |             |          |          |             |         |          |               |           |          |
|           |        |               |         |                               |             |         | CHIPS        |             |               | CHIPS    |             |            | 150%     |             |            | 200%     |             |          | Non-     |             |         |          |               |           |          |
|           |        |               |         | Traditional                   |             |         | ME           |             |               | CC       |             |            | Parents  |             |            | Parents  |             |          | Cats     |             |         |          |               |           | Total    |
| SFY       | Month  | Costs         | Members | PMPM                          | Costs       | Members | PMPM         | Costs       | Members       | PMPM     | Costs       | Members    | PMPM     | Costs       | Members    | PMPM     | Costs       | Members  | PMPM     | Costs       | Members | PMPM     | Costs         | Members   | PMPM     |
| 2012      | Jul-11 | \$133,662,004 | 251,756 | \$530.92                      | \$1,347,953 | 10,307  | \$130.78     | \$634,168   | 5,854         | \$108.33 | \$2,664,131 | 21,641     | \$123.11 | \$677,839   | 7,692      | \$88.12  | \$3,310,535 | 16,257   | \$203.64 | \$1,184,586 | 43,292  | \$27.36  | \$143,481,216 | 356,799   | \$402.13 |
| 2012      | Aug-11 | \$183,766,623 | 252,163 | \$728.76                      | \$1,860,244 | 10,434  | \$178.29     | \$939,749   | 5,841         | \$160.89 | \$4,894,797 | 21,809     | \$224.44 | \$1,284,029 | 7,752      | \$165.64 | \$6,122,818 | 15,853   | \$386.22 | \$2,598,225 | 43,610  | \$59.58  | \$201,466,485 | 357,462   | \$563.60 |
| 2012      | Sep-11 | \$131,860,700 | 250,207 | \$527.01                      | \$1,404,039 | 10,588  | \$132.61     | \$691,927   | 5,834         | \$118.60 | \$3,001,236 | 22,059     | \$136.05 | \$867,751   | 7,713      | \$112.50 | \$3,900,673 | 18,957   | \$205.76 | \$2,398,336 | 43,871  | \$54.67  | \$144,124,662 | 359,229   | \$401.21 |
| 2012      | Oct-11 | \$142,944,603 | 251,932 | \$567.39                      | \$1,680,800 | 10,874  | \$154.57     | \$775,342   | 5,825         | \$133.11 | \$3,537,652 | 22,566     | \$156.77 | \$991,258   | 7,862      | \$126.08 | \$4,787,956 | 18,819   | \$254.42 | \$2,390,828 | 43,437  | \$55.04  | \$157,108,439 | 361,315   | \$434.82 |
| 2012      | Nov-11 | \$181,123,328 | 252,087 | \$718.50                      | \$1,946,265 | 10,741  | \$181.20     | \$1,019,299 | 5,829         | \$174.87 | \$4,784,863 | 21,884     | \$218.65 | \$1,316,589 | 7,850      | \$167.72 | \$5,719,232 | 18,496   | \$309.21 | \$4,623,420 | 43,667  | \$105.88 | \$200,532,996 | 360,554   | \$556.18 |
| 2012      | Dec-11 | \$146,726,722 | 253,016 | \$579.91                      | \$1,769,230 |         | \$161.68     | \$889,833   | 5,817         | \$152.97 | \$4,155,483 | 21,977     | \$189.08 | \$1,133,016 | 7,929      | \$142.90 | \$4,723,888 | 18,023   | \$262.10 | \$3,415,349 | 43,940  | \$77.73  | \$162,813,521 | 361,645   | \$450.20 |
| 2012      | Jan-12 | \$135,853,418 |         | \$562.47                      | \$1,409,005 |         | \$135.68     | \$727,714   |               | \$128.48 | \$3,067,972 |            | \$148.15 | \$812,240   | 6,969      | \$116.55 |             | 15,231   | \$269.16 | \$2,212,782 | 43,959  | \$50.34  | \$148,182,662 |           | \$430.20 |
| 2012      | Feb-12 | \$155,872,125 |         | \$639.40                      | \$1,941,158 |         | \$190.01     | \$968,667   |               | \$169.20 | \$3,655,063 |            | \$176.27 | \$1,032,789 | 6,990      | \$147.75 |             | 14,846   | \$307.58 | \$2,854,942 | 44,162  | \$64.65  | \$170,891,104 | 346.455   | \$493.26 |
| 2012      | Mar-12 | \$170,453,054 |         | \$705.17                      | \$2,142,518 |         | \$216.15     | \$1,111,765 |               | \$196.15 | \$4,856,933 |            | \$237.26 | \$1,190,733 | 6,932      | \$171.77 | , ,,-       | ,        |          | \$3,580,001 | 44,174  | \$81.04  | \$189,100,839 |           | \$551.02 |
| 2012      | Apr-12 | \$149,275,512 |         | \$617.44                      | \$1,590,913 |         | \$157.42     | \$931,262   |               | \$166.06 | \$4,047,975 |            | \$194.11 | \$1,006,669 | 6,867      | \$146.60 |             |          | \$319.64 | \$2,441,736 | 44,202  | \$55.24  | \$163,733,293 |           | \$476.95 |
| 2012      | May-12 | \$190,566,294 |         | \$788.13                      | \$2,046,873 |         | \$203.14     | \$1,083,218 |               | \$191.99 | \$4,914,284 |            | \$236.63 | \$1,358,707 | 6,874      | \$197.66 |             |          | \$458.44 | \$3,873,791 | 44,266  | \$87.51  | \$210.013.743 |           | \$612.50 |
| 2012      | Jun-12 | \$149,820,181 |         | \$620.62                      | \$1,747,345 |         | \$170.99     | \$909,074   | - / -         | \$161.79 | \$3,796,830 |            | \$180.63 | \$1,028,899 | 6,827      | \$150.71 | , . , ,     | 13,029   | \$299.71 | \$2,861,777 | 44,313  | \$64.58  | \$164,069,005 |           | \$479.13 |
| 2013      | Jul-12 | \$147,065,132 |         | \$612.20                      | \$1,475,691 |         | \$147.26     | \$783,183   |               | \$141.24 | \$3,934,668 |            | \$185.38 | \$914,676   | 6,752      | \$135.47 |             | 12,820   | \$319.56 | \$2,852,761 | 44,411  | \$64.24  | \$161,122,899 | 340,999   | \$472.50 |
| 2013      | Aug-12 | \$186,574,760 |         | \$774.63                      | \$2,068,578 |         | \$207.19     | \$1,131,682 |               | \$203.80 | \$5,703,690 |            | \$269.32 | \$1,334,479 | 6,728      | \$198.35 |             | 12,388   | \$450.28 | \$3,206,957 | 44,373  | \$72.27  | \$205,598,173 |           | \$602.82 |
| 2013      | Sep-12 | \$160,467,588 |         | \$668.12                      | \$1,671,841 |         | \$165.04     | \$1,055,285 |               | \$190.86 | \$4,726,481 | 21,178     | \$209.32 | \$1,088,448 | 6,676      | \$163.04 | , - , , ,   | 12,388   |          | \$2,390,340 | 44,434  | \$53.80  | \$176,238,022 | , , , ,   | \$518.00 |
| 2013      |        | \$179,104,275 |         | \$746.60                      | \$2,199,930 | .,      | \$216.68     | \$1,035,285 | - /           | \$200.58 | \$5,326,384 |            | \$250.72 | \$1,371,501 | 6,759      |          | \$4,832,715 | ,        |          | \$2,350,340 | 44,527  | \$66.31  | \$196,903,467 |           | \$579.69 |
|           | Oct-12 |               |         |                               |             |         |              |             | - /           |          |             | ,          |          |             | .,         |          | , , ,       | ,        |          |             |         |          |               |           |          |
| 2013      | Nov-12 | \$161,833,924 |         | \$676.93                      | \$1,854,609 |         | \$181.20     | \$923,277   |               | \$165.61 | \$4,669,309 |            | \$221.06 | \$1,267,554 | 6,726      | \$188.46 |             |          | \$425.35 | \$2,577,623 | 44,642  | \$57.74  | \$177,836,595 |           | \$525.45 |
| 2013      | Dec-12 | \$155,017,908 |         | \$648.47                      | \$2,011,546 |         | \$195.39     | \$1,178,307 |               | \$209.96 | \$4,714,771 |            | \$222.93 | \$1,093,483 | 6,752      | \$161.95 |             |          | \$369.30 | \$3,098,184 | 44,775  | \$69.19  | \$171,083,829 |           | \$505.59 |
| 2013      | Jan-13 | \$174,452,249 |         | \$730.01                      | \$1,813,878 |         | \$176.12     | \$983,550   |               | \$175.38 | \$4,629,366 |            | \$218.60 | \$1,244,336 | 6,711      | \$185.42 | , , , -     |          |          | \$3,102,937 | 44,893  | \$69.12  | \$190,593,798 | ,         | \$563.82 |
| 2013      | Feb-13 | \$165,949,675 |         | \$686.90                      | \$1,794,752 |         | \$183.63     | \$1,040,084 |               | \$186.80 | \$4,397,104 |            | \$213.25 | \$1,213,416 | 6,477      | \$187.34 | \$3,751,213 |          |          | \$3,648,602 | 44,908  | \$81.25  | \$181,794,846 |           | \$536.18 |
| 2013      | Mar-13 | \$161,344,566 |         | \$652.28                      | \$1,684,983 |         | \$266.99     | \$1,034,661 | 5,154         | \$200.75 | \$4,410,123 | 17,077     | \$258.25 | \$1,152,349 | 1,740      |          | \$4,185,814 | 9,857    | \$424.65 | \$3,251,781 | 43,316  | \$75.07  | \$177,064,277 | 330,809   | \$535.25 |
| 2013      | Apr-13 | \$164,493,721 |         | \$661.66                      | \$1,455,278 |         | \$257.39     | \$931,455   |               |          | \$3,931,524 |            | \$242.28 | \$443,135   | 780        |          | \$4,316,565 | 9,603    |          | \$3,433,429 | 43,552  | \$78.84  | \$179,005,107 |           | \$543.26 |
| 2013      | May-13 | \$197,792,121 |         | \$794.30                      | \$1,629,396 |         | \$301.57     | \$1,136,209 | 4,987         | \$227.83 | \$5,113,396 |            | \$327.34 | \$320,484   | 19         |          | \$5,158,630 | 9,335    |          | \$4,697,836 | 43,780  | ,        | \$215,848,072 | 328,158   | \$657.76 |
| 2013      | Jun-13 | \$160,713,668 |         | \$647.50                      | \$1,128,938 |         | \$208.52     | \$1,037,425 | ,             | \$211.33 | \$3,649,402 | - ,        | \$232.94 | \$79,316    | 10         |          | \$3,586,284 | 9,058    |          | \$3,042,194 | 43,871  | \$69.34  | \$173,237,227 |           | \$529.56 |
| 2014      | Jul-13 | \$183,955,306 |         | \$737.01                      | \$1,432,739 |         | \$260.26     | \$1,084,425 |               | \$222.95 | \$4,484,269 | 15,545     |          | \$57,653    | 0          |          | \$4,453,869 | 8,792    | \$506.58 | \$3,592,124 | 43,817  | \$81.98  | \$199,060,385 |           | \$606.67 |
| 2014      | Aug-13 | \$154,988,150 |         | \$627.76                      | \$1,016,787 |         | \$184.37     | \$737,714   |               | \$154.24 | \$3,239,820 |            | \$212.38 | \$54,686    | 0          |          | \$3,227,050 | 8,544    | \$377.70 | \$3,002,493 | 43,888  | \$68.41  | \$166,266,700 |           | \$511.79 |
| 2014      | Sep-13 | \$152,813,181 |         | \$621.85                      | \$983,578   |         | \$172.35     | \$824,581   | 4,740         | \$173.96 | \$3,366,068 | - ,        | \$221.99 | \$9,970     | 0          |          | \$3,585,027 | 8,303    | \$431.77 | \$2,781,729 | 43,892  | \$63.38  | \$164,364,134 | ,         | \$508.01 |
| 2014      | Oct-13 | \$189,132,379 |         | \$771.33                      | \$1,485,473 |         | \$252.16     | \$1,077,535 | ,             | \$227.47 | \$3,927,858 | 15,163     |          | \$27,931    | 0          |          | \$3,857,916 | 8,068    | \$478.18 | \$3,429,550 | 43,933  | \$78.06  | \$202,938,642 | , , , , , | \$628.30 |
| 2014      | Nov-13 | \$162,139,736 | 243,658 | \$665.44                      | \$1,349,505 | 5,940   | \$227.19     | \$968,750   | 4,704         | \$205.94 | \$3,166,843 | 15,131     | \$209.30 | \$13,153    | 0          |          | \$3,133,085 | 7,806    | \$401.37 | \$2,304,885 | 43,993  | \$52.39  | \$173,075,957 | 321,232   | \$538.79 |
| 2014      | Dec-13 |               |         |                               |             |         |              |             |               |          |             |            |          |             |            |          |             |          |          |             |         |          |               |           |          |
| 2014      | Jan-14 |               |         |                               |             |         |              |             |               |          |             |            |          |             |            |          |             |          |          |             |         |          |               |           |          |
| 2014      | Feb-14 |               |         |                               |             |         |              |             |               |          |             |            |          |             |            |          |             |          |          |             |         |          |               |           |          |
| 2014      | Mar-14 |               |         |                               |             |         |              |             |               |          |             |            |          |             |            |          |             |          |          |             |         |          |               |           |          |
| 2014      | Apr-14 |               |         |                               |             |         |              |             |               |          |             |            |          |             |            |          |             |          |          |             |         |          |               |           |          |
| 2014      | May-14 |               |         |                               |             |         |              |             |               |          |             |            |          |             |            |          |             |          |          |             |         |          |               |           |          |
| 2014      | Jun-14 |               |         |                               |             |         |              |             |               |          |             |            |          |             |            |          |             |          |          |             |         |          |               |           |          |
| FY 2012   | Avø.   | \$155,993,714 | 246.929 | \$631.73                      | \$1,740,529 | 10.400  | \$167.36     | \$890,168   | 5.744         | \$154.98 | \$3,948,102 | 21,375     | \$184.71 | \$1,058,377 | 7,355      | \$143.90 | \$4,792,627 | 15,931   | \$300.84 | \$2,869,648 | 43,908  | \$65.36  | \$171,293,164 | 351.641   | \$487.13 |
| FY 2013   | -      | \$167,900,799 |         | \$691.66                      | \$1,732,452 |         | \$200.53     | \$1.029.261 |               | \$190.95 | \$4,600,518 |            | \$236.39 | \$960,265   | 4,678      |          | \$4,449,291 | 10,747   | \$414.02 |             | 44,290  | \$71.98  |               |           | \$547.27 |
| FY 2013   | -      | \$168,605,750 |         | \$684.79                      | \$1,752,452 | -,      | \$219.49     | \$938,601   | - ,           | \$196.95 | \$3,636,972 | . , .      | \$238.47 | \$32,679    | 4,078      |          | \$3,651,389 | 8,303    | \$439.79 | \$3,022,156 | 43,905  | \$68.83  | \$181,141,164 | ,         | \$558.81 |
| FY 13 to  | -      | 0.4%          |         | -1.0%                         | -27.6%      | -33.9%  | 9.5%         | -8.8%       |               | 3.1%     | -20.9%      |            | 0.9%     | -96.6%      |            |          | I ' '       |          |          | -5.2%       | -0.9%   | -4.4%    | -1.5%         |           |          |
| 1.1 12 10 | 1 I 14 | 0.4%          | 1.4%    | -1.0%                         | -21.0%      | -33.9%  | 9.5%         | -0.8%       | -11.0%        | 3.1%     | -20.9%      | -21.0%     | 0.9%     | -90.0%      | -100.0%    | na       | -17.9%      | -22.7%   | 0.2%     | -3.2%       | -0.9%   | -4.4%    | -1.5%         | -3.3%     | 2.1%     |