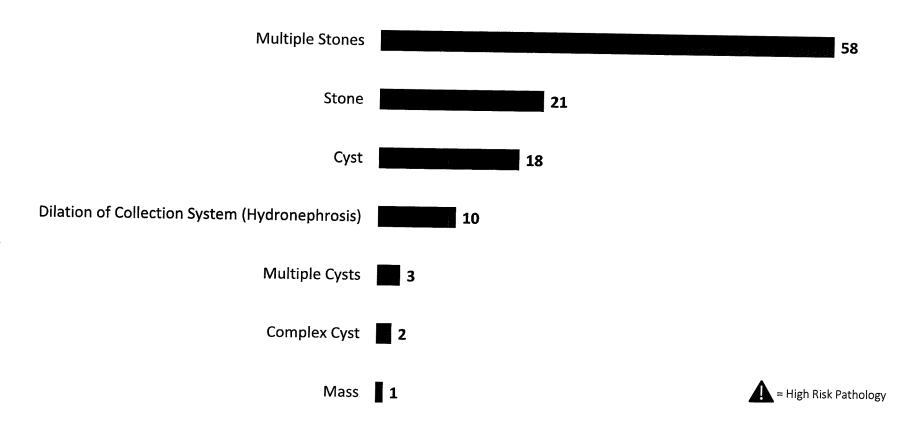

| Kidneys                                        | 113 Total Findings |
|------------------------------------------------|--------------------|
| Multiple Stones                                | 58                 |
| Stone                                          | 21                 |
| Cyst                                           | 18                 |
| Dilation of Collection System (Hydronephrosis) | 10                 |
| Multiple Cysts                                 | 3                  |
| Complex Cyst                                   | 2                  |
| Mass                                           | 1                  |

# **Kidneys** | 113 Actionable Findings