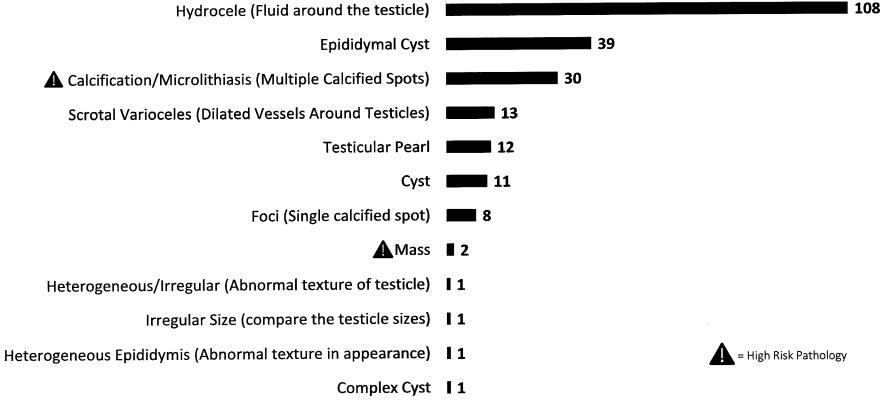

#### **1052** Total Actionable Findings

| Testicles                                                  | 216 Total Findings                                                                                                                                                                                                                                                                                                                                                                                                                                                                                                                                                                                                                                                                                                                                                                                                                                                                                                                                                                                                                                                                                                                                                                                                                                                                                                                                                                                                                                                                                                                                                                                                                                                                                                                                                                                                                                                                                                                                                                                                                                                                                                             |
|------------------------------------------------------------|--------------------------------------------------------------------------------------------------------------------------------------------------------------------------------------------------------------------------------------------------------------------------------------------------------------------------------------------------------------------------------------------------------------------------------------------------------------------------------------------------------------------------------------------------------------------------------------------------------------------------------------------------------------------------------------------------------------------------------------------------------------------------------------------------------------------------------------------------------------------------------------------------------------------------------------------------------------------------------------------------------------------------------------------------------------------------------------------------------------------------------------------------------------------------------------------------------------------------------------------------------------------------------------------------------------------------------------------------------------------------------------------------------------------------------------------------------------------------------------------------------------------------------------------------------------------------------------------------------------------------------------------------------------------------------------------------------------------------------------------------------------------------------------------------------------------------------------------------------------------------------------------------------------------------------------------------------------------------------------------------------------------------------------------------------------------------------------------------------------------------------|
| Hydrocele (Fluid around the testicle)                      | 108                                                                                                                                                                                                                                                                                                                                                                                                                                                                                                                                                                                                                                                                                                                                                                                                                                                                                                                                                                                                                                                                                                                                                                                                                                                                                                                                                                                                                                                                                                                                                                                                                                                                                                                                                                                                                                                                                                                                                                                                                                                                                                                            |
| Epididymal Cyst                                            | 39                                                                                                                                                                                                                                                                                                                                                                                                                                                                                                                                                                                                                                                                                                                                                                                                                                                                                                                                                                                                                                                                                                                                                                                                                                                                                                                                                                                                                                                                                                                                                                                                                                                                                                                                                                                                                                                                                                                                                                                                                                                                                                                             |
| Calcification/Microlithiasis<br>(Multiple Calcified Spots) | 30                                                                                                                                                                                                                                                                                                                                                                                                                                                                                                                                                                                                                                                                                                                                                                                                                                                                                                                                                                                                                                                                                                                                                                                                                                                                                                                                                                                                                                                                                                                                                                                                                                                                                                                                                                                                                                                                                                                                                                                                                                                                                                                             |
| Scrotal Varioceles (Dilated Vessels Around Testicles)      | 13                                                                                                                                                                                                                                                                                                                                                                                                                                                                                                                                                                                                                                                                                                                                                                                                                                                                                                                                                                                                                                                                                                                                                                                                                                                                                                                                                                                                                                                                                                                                                                                                                                                                                                                                                                                                                                                                                                                                                                                                                                                                                                                             |
| Testicular Pearl                                           | 12                                                                                                                                                                                                                                                                                                                                                                                                                                                                                                                                                                                                                                                                                                                                                                                                                                                                                                                                                                                                                                                                                                                                                                                                                                                                                                                                                                                                                                                                                                                                                                                                                                                                                                                                                                                                                                                                                                                                                                                                                                                                                                                             |
| Cyst                                                       | 11                                                                                                                                                                                                                                                                                                                                                                                                                                                                                                                                                                                                                                                                                                                                                                                                                                                                                                                                                                                                                                                                                                                                                                                                                                                                                                                                                                                                                                                                                                                                                                                                                                                                                                                                                                                                                                                                                                                                                                                                                                                                                                                             |
| Foci (Single calcified spot)                               | . 8                                                                                                                                                                                                                                                                                                                                                                                                                                                                                                                                                                                                                                                                                                                                                                                                                                                                                                                                                                                                                                                                                                                                                                                                                                                                                                                                                                                                                                                                                                                                                                                                                                                                                                                                                                                                                                                                                                                                                                                                                                                                                                                            |
| Mass                                                       | 2                                                                                                                                                                                                                                                                                                                                                                                                                                                                                                                                                                                                                                                                                                                                                                                                                                                                                                                                                                                                                                                                                                                                                                                                                                                                                                                                                                                                                                                                                                                                                                                                                                                                                                                                                                                                                                                                                                                                                                                                                                                                                                                              |
| Heterogeneous/Irregular (Abnormal texture of testicle)     | 1                                                                                                                                                                                                                                                                                                                                                                                                                                                                                                                                                                                                                                                                                                                                                                                                                                                                                                                                                                                                                                                                                                                                                                                                                                                                                                                                                                                                                                                                                                                                                                                                                                                                                                                                                                                                                                                                                                                                                                                                                                                                                                                              |
| Irregular Size (compare the testicle sizes)                | 1                                                                                                                                                                                                                                                                                                                                                                                                                                                                                                                                                                                                                                                                                                                                                                                                                                                                                                                                                                                                                                                                                                                                                                                                                                                                                                                                                                                                                                                                                                                                                                                                                                                                                                                                                                                                                                                                                                                                                                                                                                                                                                                              |
| Heterogeneous Epididymis                                   | The second secon |
| (Abnormal texture in                                       | 1                                                                                                                                                                                                                                                                                                                                                                                                                                                                                                                                                                                                                                                                                                                                                                                                                                                                                                                                                                                                                                                                                                                                                                                                                                                                                                                                                                                                                                                                                                                                                                                                                                                                                                                                                                                                                                                                                                                                                                                                                                                                                                                              |
| appearance)                                                | 2                                                                                                                                                                                                                                                                                                                                                                                                                                                                                                                                                                                                                                                                                                                                                                                                                                                                                                                                                                                                                                                                                                                                                                                                                                                                                                                                                                                                                                                                                                                                                                                                                                                                                                                                                                                                                                                                                                                                                                                                                                                                                                                              |
| Complex Cyst                                               | . 1                                                                                                                                                                                                                                                                                                                                                                                                                                                                                                                                                                                                                                                                                                                                                                                                                                                                                                                                                                                                                                                                                                                                                                                                                                                                                                                                                                                                                                                                                                                                                                                                                                                                                                                                                                                                                                                                                                                                                                                                                                                                                                                            |

#### **Testicles** | 227 Actionable Findings