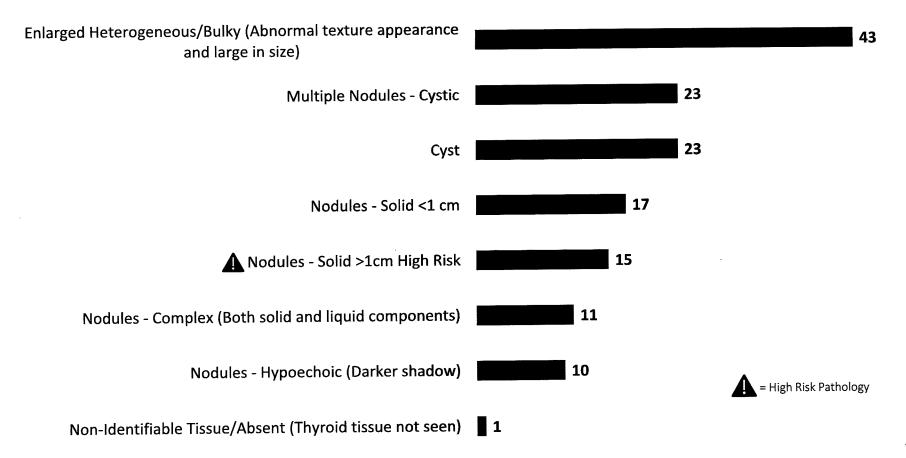

| Thyroid                                                                            | 143 Total Findings |
|------------------------------------------------------------------------------------|--------------------|
| Enlarged Heterogeneous/Bulky<br>(Abnormal texture appearance<br>and large in size) | 43                 |
| Multiple Nodules - Cystic                                                          | 23                 |
| Cyst                                                                               | 23                 |
| Nodules - Solid <1 cm                                                              | 17                 |
| Nodules - Solid >1cm High Risk                                                     | 15                 |
| Nodules - Complex (Both solid and liquid components)                               | 11                 |
| Nodules - Hypoechoic (Darker shadow)                                               | 10                 |
| Non-Identifiable Tissue/Absent (Thyroid tissue not seen)                           | 1                  |

#### **Thyroid** | 143 Actionable Findings