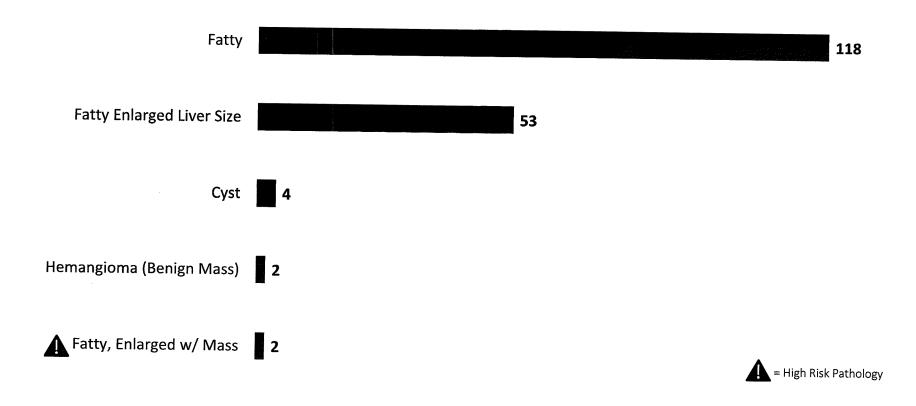

| Liver                                            | 179 Total Findings |
|--------------------------------------------------|--------------------|
| Fatty                                            | 118                |
| Fatty Enlarged Liver Size                        | 53                 |
| Cyst                                             | 4                  |
| Hemangioma (Benign Mass) Fatty, Enlarged w/ Mass | 2 2                |

#### **Liver** | 179 Actionable Findings