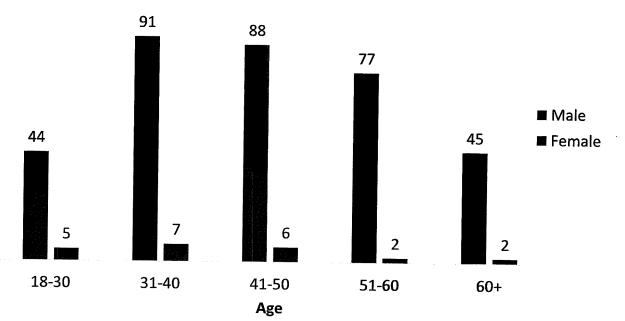

#### Number of Actionable Findings by Age and Gender

**1052** Q

**Total Actionable Findings** 

22%

of Actionable Findings are "High-Risk" (227 High-Risk Findings)

# UDS Health Screening Snapshot Maine State

Q 1052

TOTAL ACTIONABLE FINDINGS

(INCLUDING HIGH RISK, CARDIOVASCULAR)

**419** Participants

**94%** (392 males)

**6%** (27 females)

Percentage of firefighters with at least one actionable finding