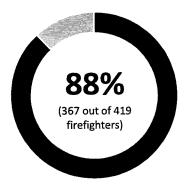

# UDS Health Screening Snapshot Maine State

Q 1052

TOTAL ACTIONABLE FINDINGS

(INCLUDING HIGH RISK, CARDIOVASCULAR)

**419** Participants

**94%** (392 males)

**6%** (27 females)

Percentage of firefighters with at least one actionable finding

88%

#### with at least one actionable finding