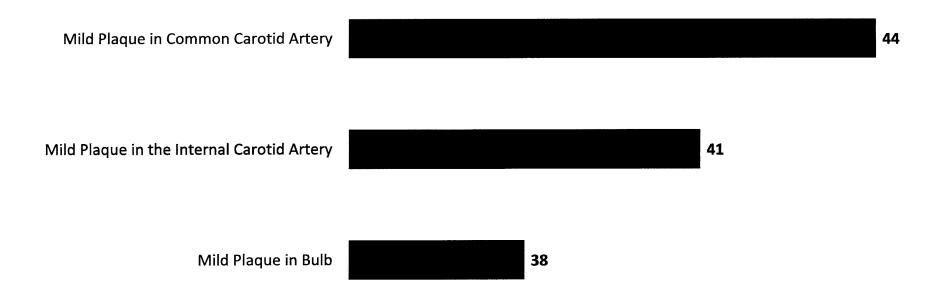

| Carotid                                       | 123 Total Findings |
|-----------------------------------------------|--------------------|
| Mild Plaque in Common Carotid<br>Artery       | 44                 |
| Mild Plaque in the Internal<br>Carotid Artery | 41                 |
| Mild Plaque in Bulb                           | 38                 |

#### **Carotid** | 123 Actionable Findings