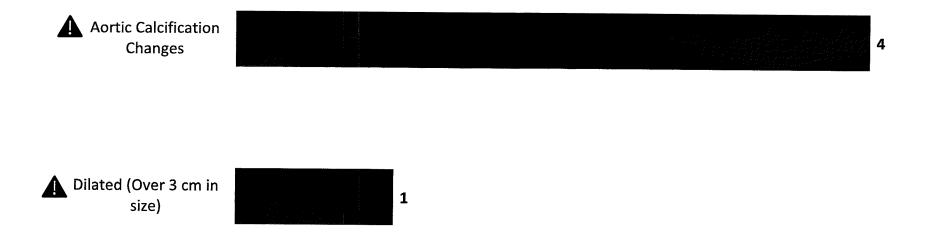

# Maine State | Feb-March 2024 Screening 419 Total Participants

392 🛉

27

| Abdominal Aorta              | 5 Total Findings |
|------------------------------|------------------|
| Aortic Calcification Changes | 4                |
| Dilated (Over 3 cm in size)  | 1                |

# **Abdominal Aorta** | 5 Actionable Findings

Saving Lives Through Prevention