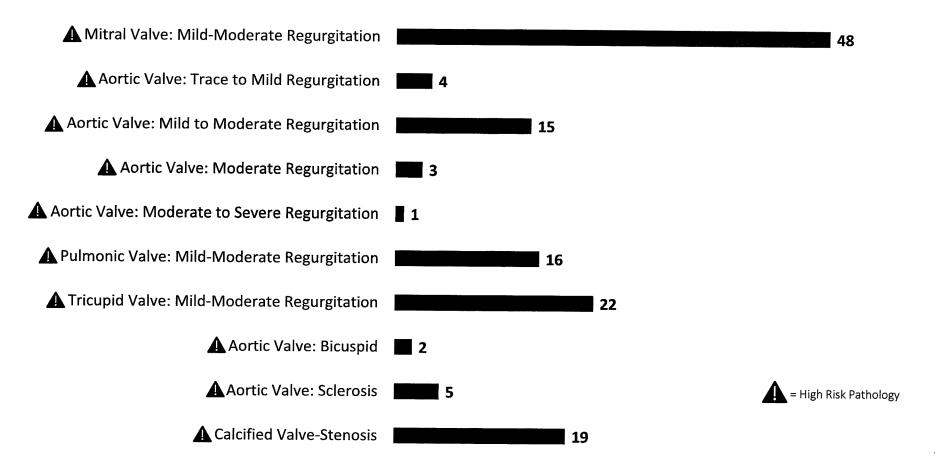

#### **227** High-Risk Findings

| High-Risk Finding                                                             | Total # |
|-------------------------------------------------------------------------------|---------|
| General Organs                                                                | 87      |
| Testicles - Calcification/Microlithiasis (Multiple Calcified Spots)           | 30      |
| Prostate - Heterogeneous and Enlarged (Abnormal texture and large in size)    | 27      |
| Thyroid - Nodules - Solid >1cm High Risk                                      | 15      |
| Prostate protruding into bladder (large prostate pushing against the bladder) | 10      |
| Testicles - Mass                                                              | 2       |
| Liver - Fatty, Enlarged w/ Mass                                               | 2       |
| Kidney - Mass                                                                 | 1       |
| Cardiovascular                                                                | 140     |
| Mitral Valve: Mild-Moderate Regurgitation                                     | 48      |
| Aortic Valve: Trace to Mild Regurgitation                                     | 4       |
| Aortic Valve: Mild to Moderate Regurgitation                                  | 15      |
| Aortic Valve: Moderate Regurgitation                                          | 3       |
| Aortic Valve: Moderate to Severe Regurgitation                                | 1       |
| Pulmonic Valve: Mild-Moderate Regurgitation                                   | 16      |
| Tricupid Valve: Mild-Moderate Regurgitation                                   | 22      |
| Aortic Valve: Bicuspid                                                        | 2       |
| Aortic Valve: Sclerosis                                                       | 5       |
| Calcified Valve-Stenosis                                                      | 19      |
| Aortic Calcification Changes                                                  | 4       |
|                                                                               |         |

| Cardiac                                           | 135 Total Findings |
|---------------------------------------------------|--------------------|
| Mitral Valve: Mild-Moderate<br>Regurgitation      | 48                 |
| Aortic Valve: Trace to Mild Regurgitation         | 4                  |
| Aortic Valve: Mild to Moderate Regurgitation      | 15                 |
| Aortic Valve: Moderate<br>Regurgitation           | 3                  |
| Aortic Valve: Moderate to<br>Severe Regurgitation | 1                  |
| Pulmonic Valve: Mild-Moderate Regurgitation       | 16                 |
| Tricupid Valve: Mild-Moderate Regurgitation       | 22                 |
| Aortic Valve: Bicuspid                            | 2                  |
| Aortic Valve: Sclerosis                           | 5                  |
| Calcified Valve-Stenosis                          | 19                 |

#### Cardiac | 135 Actionable Findings