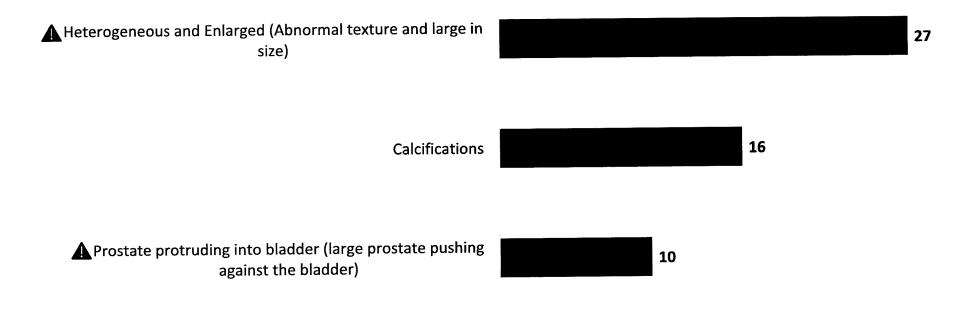

### **Summary of Actionable Findings (cont.)**

= High Risk Pathology

| Prostate                                                                      | 53 Total Findings |
|-------------------------------------------------------------------------------|-------------------|
| Heterogeneous and Enlarged (Abnormal texture and large in size)               | 27                |
| Calcifications                                                                | 16                |
| Prostate protruding into bladder (large prostate pushing against the bladder) | 10                |

#### **Prostate | 53 Actionable Findings**