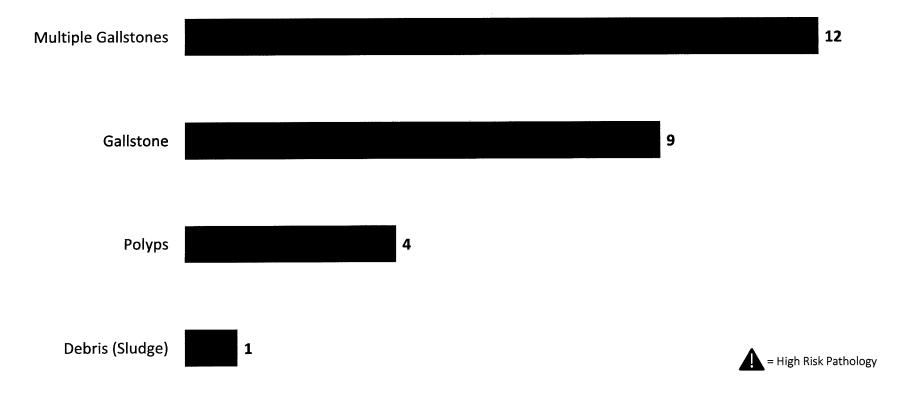

| Gallbladder         | 26 Total Findings |
|---------------------|-------------------|
| Multiple Gallstones | 12                |
| Gallstone           | 9                 |
| Polyps              | 4                 |
| Debris (Sludge)     | 1                 |

#### **Gallbladder** | 26 Actionable Findings