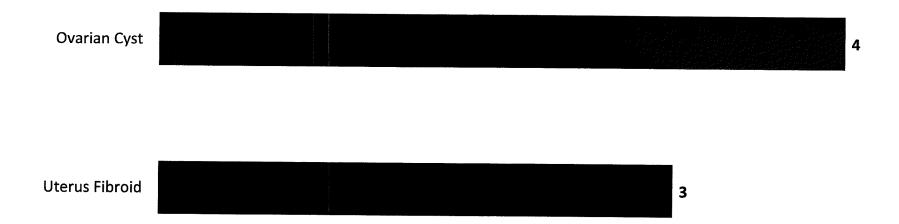

| Female Pelvic  | 7 Total Findings |
|----------------|------------------|
| Ovarian Cyst   | 4                |
| Uterus Fibroid | 3                |

| Urinary Bladder                      | 1 Total Finding | ļ., |
|--------------------------------------|-----------------|-----|
| Debris (Internal floating particles) | 1               |     |

### Female Pelvic | 7 Actionable Findings