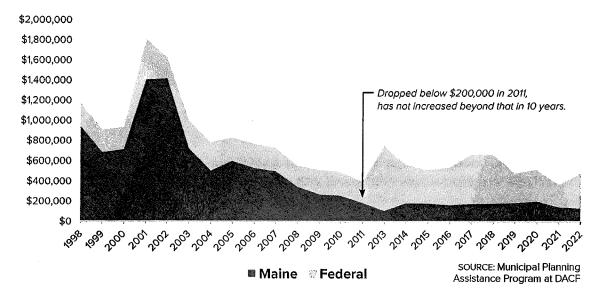

# ATTACHMENT A: Historical Funding Levels for Regional Planning Commissions Through the State Planning Office and DACF

Prepared by: Paul Schumacher, SMPDC

As the committee considers unmet needs of the state's Regional Councils, we were asked to share information on historic funding levels for land use planning assistance. The chart below illustrates the funding provided to Maine's Regional Councils from 1998 to present. It is important to note that the federal portion represents money allocated to Regional Councils within Maine's Coastal Zone, and those funds can only be used for coastal communities. The more significant part of the chart is the blue portion representing the funding for "inland" communities — by far the largest proportion of Maine's cities and towns. Often, these "inland" communities are those who have the least amount of professional staff or access to general land use planning assistance. A spike in funding occurred after 2000 due to a focus on smart growth technical assistance after the publication of "The Cost of Sprawl". Since then, allocations on Maine's General Fund portion have sharply dropped, and remained mostly unchanged for the last decade.