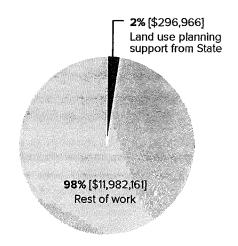

- For this year, state funding to support land use planning is about \$150,000 total across all 10 regional councils to serve all municipalities in the state. Even with federal funds (via DACF), the funding level only rises to about \$296,000 total.
- Most of our funding is tied to existing state and federal grant programs without the flexibility to address immediate local needs, including housing, infrastructure, and associated land use issues.
- Our member dues are often largely devoted to match for federal and state funding, further reducing flexible operating funds.

### **ATTACHMENT B: Regional Councils' Funding Sources**

For the state's 10 Regional Councils, about half of all funding comes from the federal government and another one-third from the state. Of the state funds, only 2% is for planning via the Department of Agriculture, Forestry and Conservation. Economic development funds, focused mostly on small business support, is the most significant portion of state funding. Other significant funding sources have been added in the last year or so through the Governor's Office of Innovation and the Future (Resilience Partnership) and the Maine Connectivity Authority (Broadband Partnership).