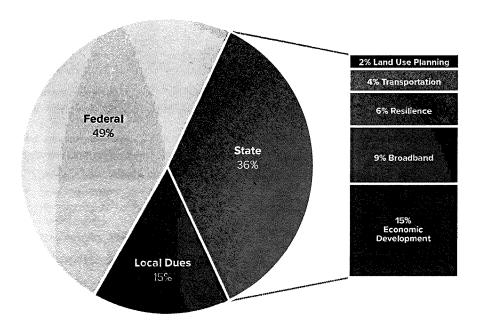

### **ATTACHMENT B: Regional Councils' Funding Sources**

For the state's 10 Regional Councils, about half of all funding comes from the federal government and another one-third from the state. Of the state funds, only 2% is for planning via the Department of Agriculture, Forestry and Conservation. Economic development funds, focused mostly on small business support, is the most significant portion of state funding. Other significant funding sources have been added in the last year or so through the Governor's Office of Innovation and the Future (Resilience Partnership) and the Maine Connectivity Authority (Broadband Partnership).