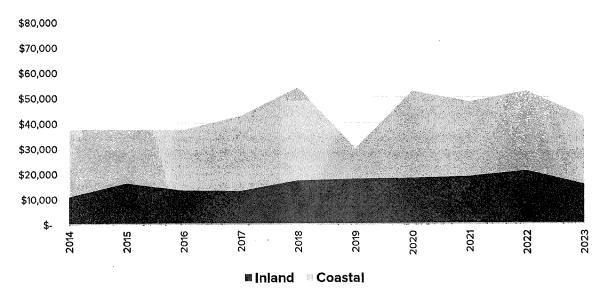

#### PLANNING FUNDS ADJUSTED TO 2022 DOLLARS

By way of example, this second chart represents allocations to the Southern Maine Planning and Development Commission (SMPDC) from the period 2014 on. For reference, SMPDC contains 12 coastal communities and 27 inland communities and the entire region has a population of 220,000. This funding trend would be similar for all of Maine's Regional Councils, as the funding formula is standard across the state. The average allocation for SMPDC to provide "inland" technical assistance is about \$15,000 a year to cover 27 inland communities.

#### SMPDC DACF ANNUAL CONTRACT AMOUNTS

The overall technical assistance funding allocated to Maine's Regional Councils is far less than adequate to meet the needs of all communities. While this is a capacity issue for all communities, it is most acute for our inland communities, who are often smaller, more rural, and lack local staff and expertise.