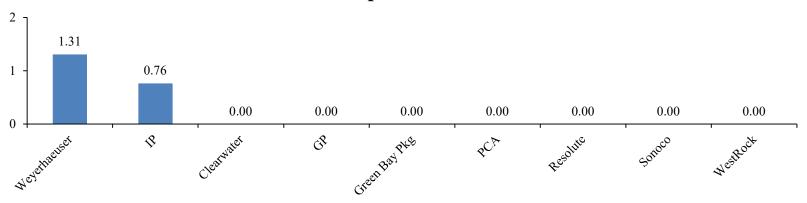

# 2021 Fatalities

# 2021 Fatalities

Data for January 1, 2021 to December 31, 2021