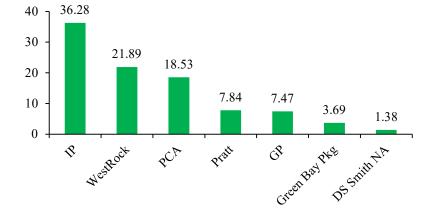

# 2021 Fatalities

Data for January 1, 2021 to December 31, 2021

#### 2021 Fatalities Data for January 1, 2021 to December 31, 2021

Pulp & Paper Mills (Except 100% Recycled Mills)