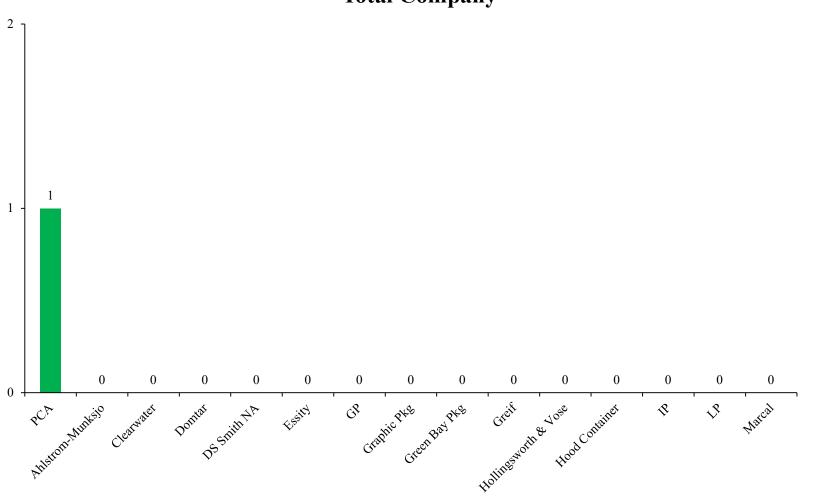

# 2021 Fatalities

# 2021 Fatalities

Data for January 1, 2021 to December 31, 2021

### Total Company (Contd.)