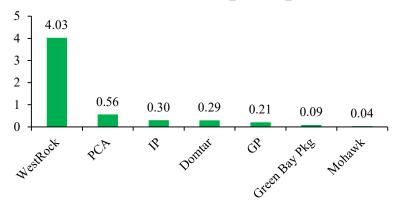

# 2021 Fatalities

# 2021 Fatalities

Data for January 1, 2021 to December 31, 2021

### Total Company (Contd.)