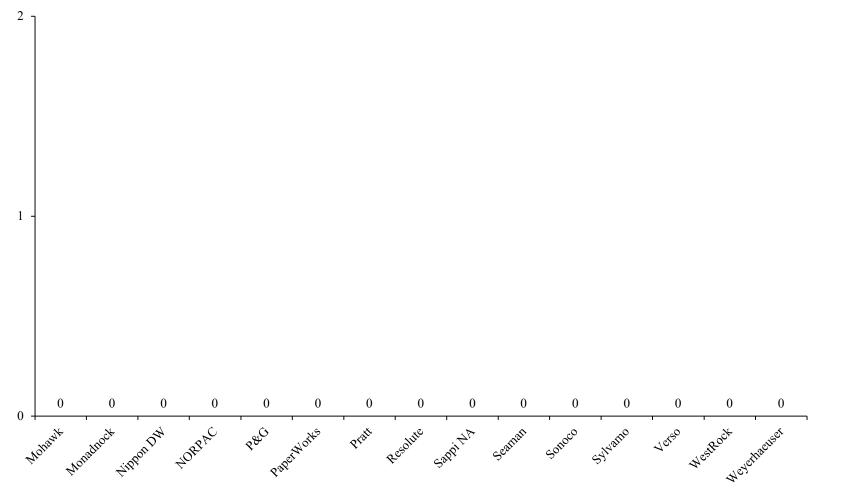

# 2021 Fatalities

# 2021 Fatalities

Data for January 1, 2021 to December 31, 2021

#### 2021 Fatalities Data for January 1, 2021 to December 31, 2021

Pulp & Paper Mills (Except 100% Recycled Mills)