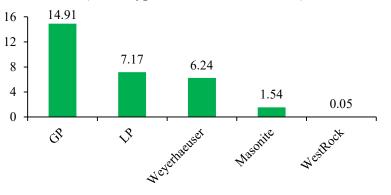

# 2021 Fatalities

# 2021 Fatalities

Data for January 1, 2021 to December 31, 2021

#### 2021 Fatalities Data for January 1, 2021 to December 31, 2021

Pulp & Paper Mills (Except 100% Recycled Mills)