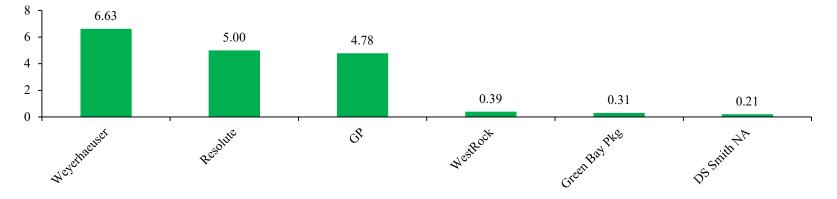

# 2021 Fatalities

Data for January 1, 2021 to December 31, 2021

#### 2021 Fatalities Data for January 1, 2021 to December 31, 2021

Pulp & Paper Mills (Except 100% Recycled Mills)