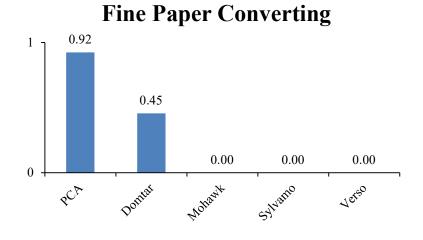

# 2021 Fatalities

Data for January 1, 2021 to December 31, 2021

#### 2021 Fatalities Data for January 1, 2021 to December 31, 2021

Pulp & Paper Mills (Except 100% Recycled Mills)