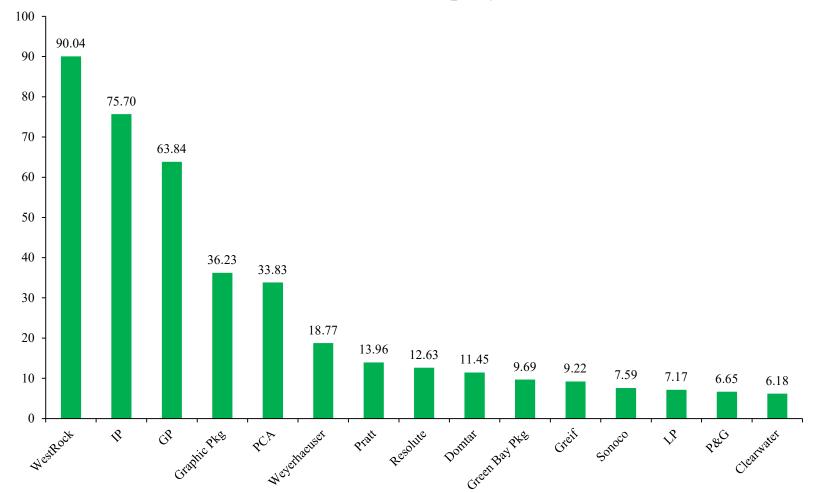

#### Woodlands Operations (incl. Chip Mills)

**Sawmills** 

Data for January 1, 2021 to December 31, 2021

Pulp & Paper Mills (Except 100% Recycled Mills)

Data for January 1, 2021 to December 31, 2021