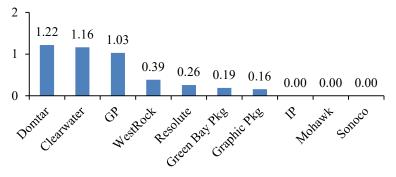

# 2021 Fatalities

Data for January 1, 2021 to December 31, 2021

#### 2021 Fatalities Data for January 1, 2021 to December 31, 2021

Pulp & Paper Mills (Except 100% Recycled Mills)