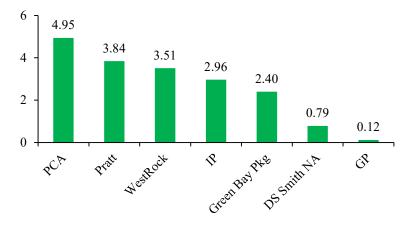

# 2021 Fatalities

Data for January 1, 2021 to December 31, 2021

#### 2021 Fatalities Data for January 1, 2021 to December 31, 2021

Pulp & Paper Mills (Except 100% Recycled Mills)