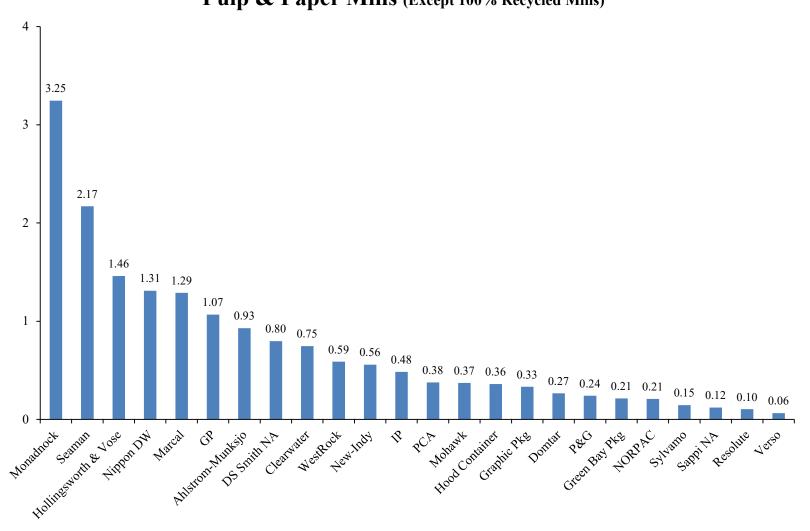

#### Woodlands Operations (incl. Chip Mills)

**Sawmills** 

Data for January 1, 2021 to December 31, 2021

Pulp & Paper Mills (Except 100% Recycled Mills)

Data for January 1, 2021 to December 31, 2021