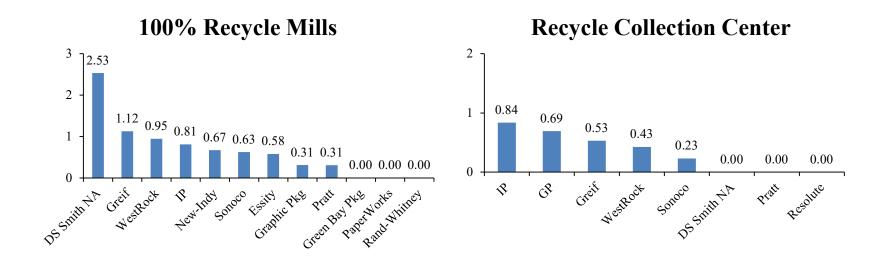

#### Woodlands Operations (incl. Chip Mills)

**Sawmills** 

Data for January 1, 2021 to December 31, 2021

Pulp & Paper Mills (Except 100% Recycled Mills)

Data for January 1, 2021 to December 31, 2021

#### Pulp & Paper Mills (Except 100% Recycled Mills)