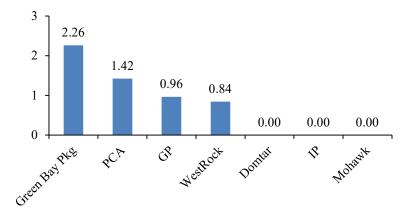

#### Woodlands Operations (incl. Chip Mills)

**Sawmills** 

Data for January 1, 2021 to December 31, 2021

Pulp & Paper Mills (Except 100% Recycled Mills)

Data for January 1, 2021 to December 31, 2021

#### Pulp & Paper Mills (Except 100% Recycled Mills)