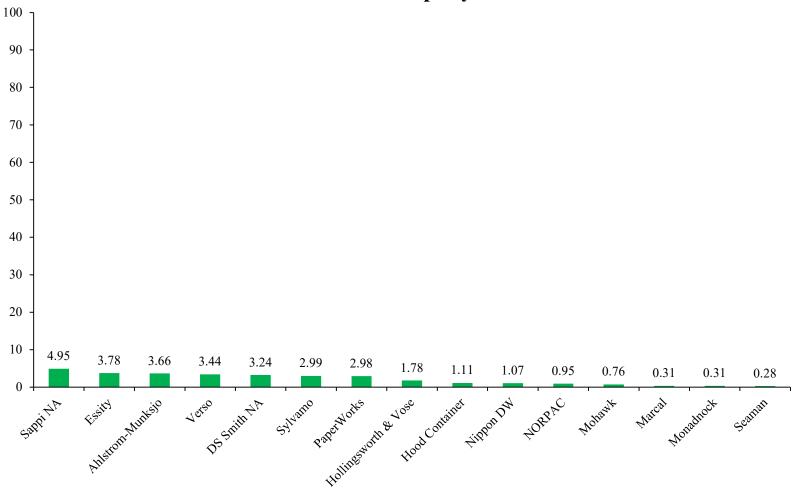

#### Woodlands Operations (incl. Chip Mills)

Sawmills

Data for January 1, 2021 to December 31, 2021

#### Pulp & Paper Mills (Except 100% Recycled Mills)