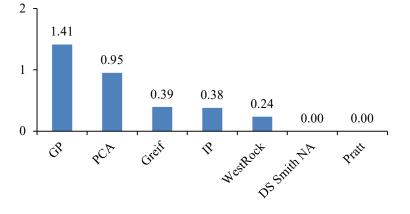

#### **Total Company**

Data for January 1, 2021 to December 31, 2021

### Total Company (Contd.)

**Corrugated Plants** 

**Sheet Plants** 

**Sheet Feeders** 

Other Paper Converting (Tissue, Envelope, Cups, Specialty, etc.)

Data for January 1, 2021 to December 31, 2021

2

**Recycle Collection Center** 