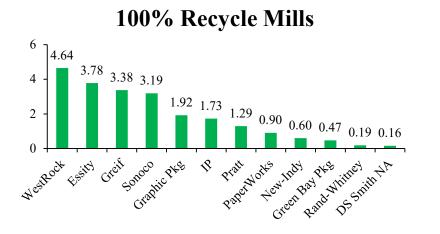

#### Woodlands Operations (incl. Chip Mills)

**Sawmills** 

Data for January 1, 2021 to December 31, 2021

Pulp & Paper Mills (Except 100% Recycled Mills)

Data for January 1, 2021 to December 31, 2021