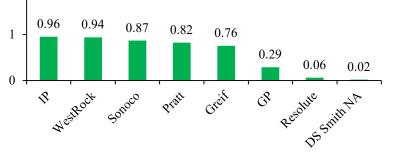

#### Woodlands Operations (incl. Chip Mills)

**Sawmills** 

Data for January 1, 2021 to December 31, 2021

Pulp & Paper Mills (Except 100% Recycled Mills)

Data for January 1, 2021 to December 31, 2021