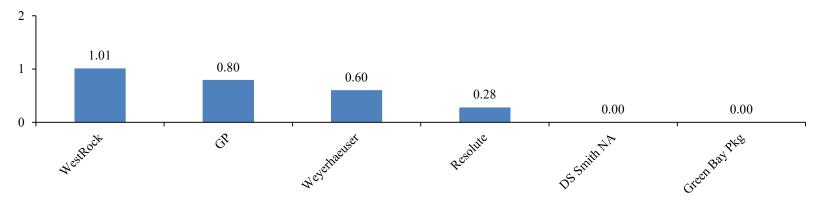

# 2021 Fatalities

# 2021 Fatalities

Data for January 1, 2021 to December 31, 2021