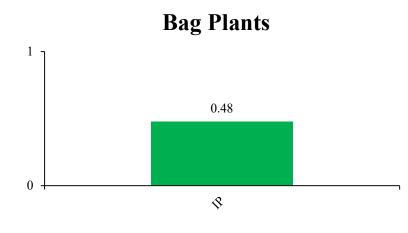

## 2021 Total Recordable Case Rate

| Business Segment                                   | Hours      | Total      | <b>Total Recordable</b> |
|----------------------------------------------------|------------|------------|-------------------------|
|                                                    | (Millions) | Recordable | Case Rate               |
|                                                    |            | Cases      | (TRCR)                  |
| Total Company                                      | 434.54     | 3865       | 1.78                    |
| Bag Plants                                         | 0.48       | 4          | 1.67                    |
| Tubes & Cores                                      | 7.11       | 103        | 2.90                    |
| Corrugated Plants                                  | 97.08      | 1014       | 2.09                    |
| Sheet Plants                                       | 18.58      | 178        | 1.92                    |
| Sheet Feeders                                      | 4.42       | 59         | 2.67                    |
| Folding Carton                                     | 37.94      | 284        | 1.50                    |
| Fine Paper Converting                              | 2.56       | 14         | 1.09                    |
| Other Paper Converting (Tissue, Envelope, Cups, Sp | 33.82      | 283        | 1.67                    |
| Building Products (Incl. Gypsum Wallboard Plants)  | 29.91      | 345        | 2.31                    |
| Woodlands Operations (incl. Chip Mills)            | 5.25       | 36         | 1.37                    |
| Sawmills                                           | 17.32      | 171        | 1.97                    |
| Pulp & Paper Mills (Except 100% Recycled Mills)    | 124.99     | 994        | 1.59                    |
| 100% Recycle Mills                                 | 22.24      | 271        | 2.44                    |
| Recycle Collection Center                          | 4.72       | 36         | 1.53                    |
| Distribution Ops-paper                             | 5.52       | 68         | 2.46                    |