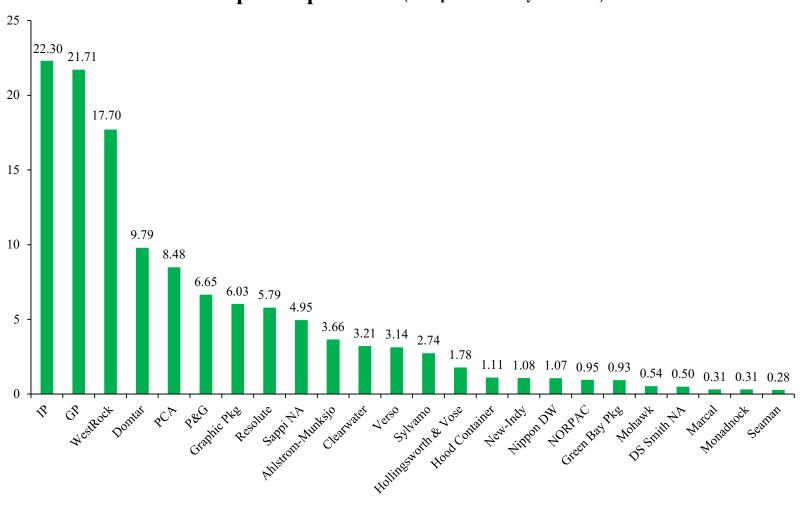

# 2021 Fatalities

Data for January 1, 2021 to December 31, 2021

#### 2021 Fatalities Data for January 1, 2021 to December 31, 2021

Pulp & Paper Mills (Except 100% Recycled Mills)