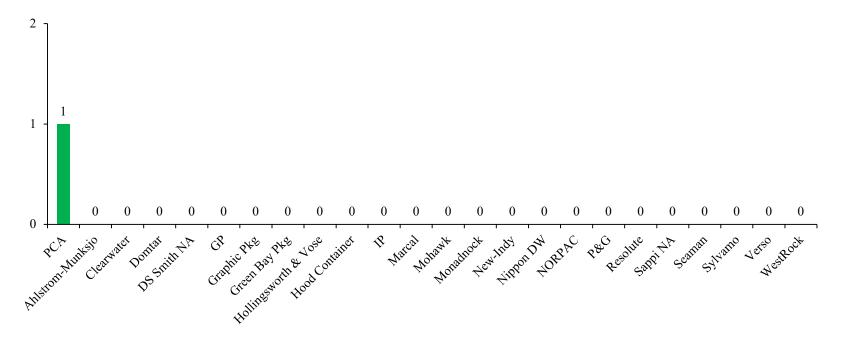

# 2021 Fatalities

# 2021 Fatalities

Data for January 1, 2021 to December 31, 2021

### Total Company (Contd.)

#### 2021 Fatalities Data for January 1, 2021 to December 31, 2021

Pulp & Paper Mills (Except 100% Recycled Mills)