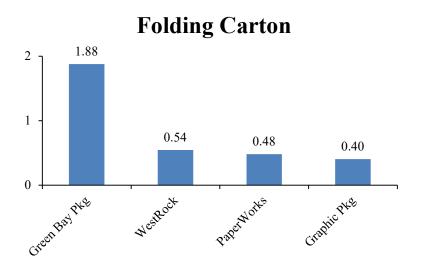

# 2021 Fatalities

Data for January 1, 2021 to December 31, 2021

#### 2021 Fatalities Data for January 1, 2021 to December 31, 2021

Pulp & Paper Mills (Except 100% Recycled Mills)