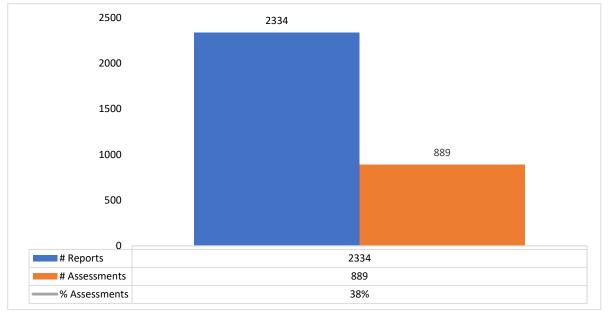

## Monthly Snapshot of Children in OCFS Care by Placement

Monthly Number of Reports Received/Number and Percent of Reports Assigned for Investigation