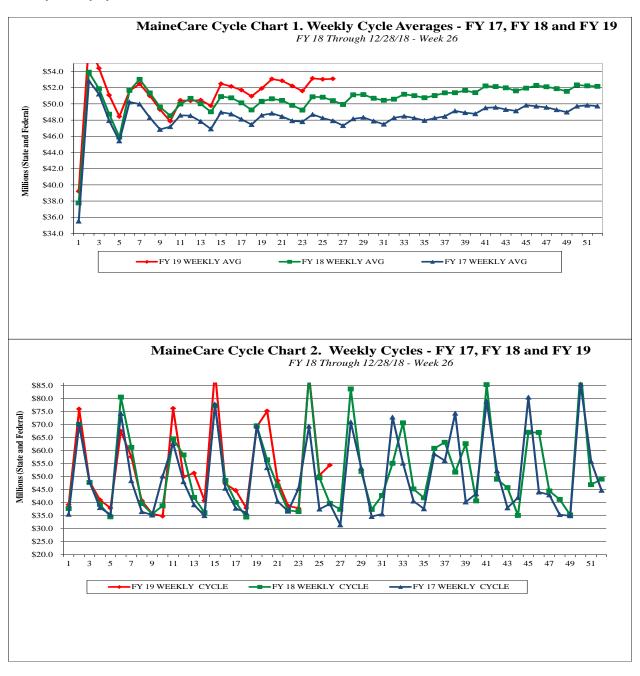

## MaineCare Spending - Cycle Summary

The average weekly MaineCare cycle for FY 2019 through week 26 was \$53.1 million (state and federal dollars), which is above the MaineCare weekly cycle average for FY 2018 through week 26 of \$50.4 million. This increase was expected based on the appropriated funds, which include two large increases in rates for the 2 ID/DD Waivers and for Nursing Homes, for SFY 2019 and is in line with the overall allotment levels for funding of FY 2019.

MaineCare Cycle Chart 1 below summarizes average weekly MaineCare cycle payments for FY 2019 as well as comparable payment cycle averages for FY 2017 and FY 2018. MaineCare Cycle Chart 2 summarizes the actual cycles each week for FY 2019 and for FY 2017 and FY2018. MaineCare Cycle Table 1 outlines the actually weekly cycle for each week of SFY 2019 thru week 26.