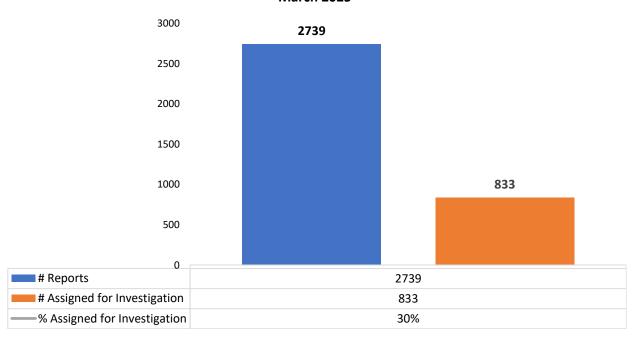

# Monthly Number of Family Reports Received/ Number and Percent of Family Reports Assigned for Investigation March 2025