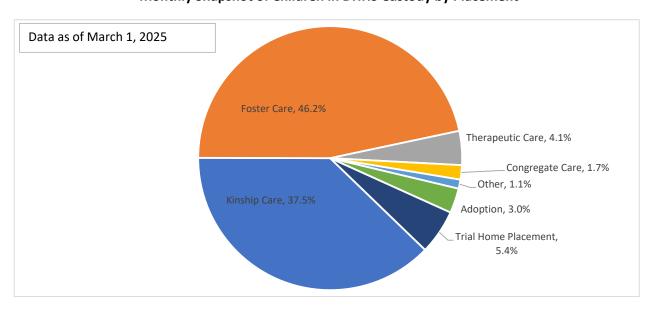

## OFFICE OF CHILD AND FAMILY SERVICES MONTHLY LEGISLATIVE REPORT

#### Monthly Snapshot of Children in DHHS Custody - Point In Time

| Date     | Children in DHHS Custody | Change From Previous Month |
|----------|--------------------------|----------------------------|
| 1-Mar-25 | 2289                     | 1.5% Decrease              |

#### Monthly Snapshot of Children in DHHS Custody by Placement



# Monthly Number of Family Reports Received/ Number and Percent of Family Reports Assigned for Investigation March 2025



### Monthly Snapshot of Children in DHHS Custody With a Parent Known to be Incarcerated - Point In Time

| Category                                                | Counts |
|---------------------------------------------------------|--------|
| Total Kids In Care                                      | 2289   |
| Children with Both Parents Known to be Incarcerated     | 1      |
| Children with Father Known to be Incarcerated           | 45     |
| Children with Mother Known to be Incarcerated           | 10     |
| Children with One or Both Parents Known to be           | 56     |
| Incarcerated                                            |        |
| Percentage of Ch