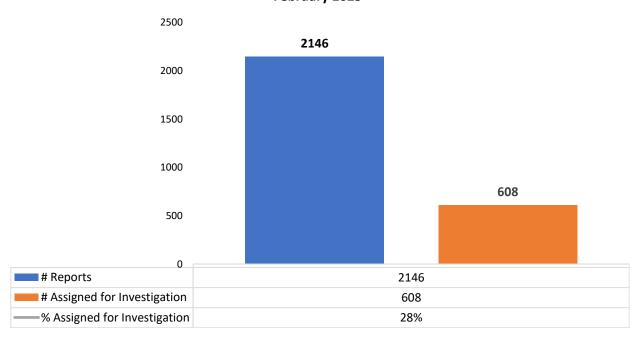

# Monthly Number of Family Reports Received/ Number and Percent of Family Reports Assigned for Investigation February 2025