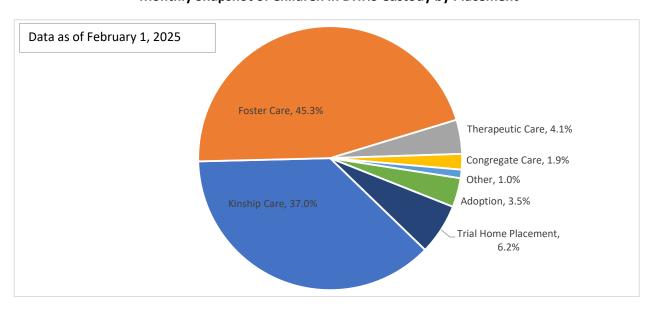

## OFFICE OF CHILD AND FAMILY SERVICES MONTHLY LEGISLATIVE REPORT

#### Monthly Snapshot of Children in DHHS Custody - Point In Time

| Date     | Children in DHHS Custody | Change From Previous Month |
|----------|--------------------------|----------------------------|
| 1-Feb-25 | 2322                     | 1.5% Decrease              |

#### Monthly Snapshot of Children in DHHS Custody by Placement



# Monthly Number of Family Reports Received/ Number and Percent of Family Reports Assigned for Investigation February 2025



### Monthly Snapshot of Children in DHHS Custody With a Parent Known to be Incarcerated - Point In Time

| Category                                                | Counts |
|---------------------------------------------------------|--------|
| Total Kids In Care                                      | 2322   |
| Children with Both Parents Known to be Incarcerated     | 1      |
| Children with Father Known to be Incarcerated           | 45     |
| Children with Mother Known to be Incarcerated           | 9      |
| Children with One or Both Parents Known to be           | 55     |
| Incarcerated                                            |        |
| Percentage of