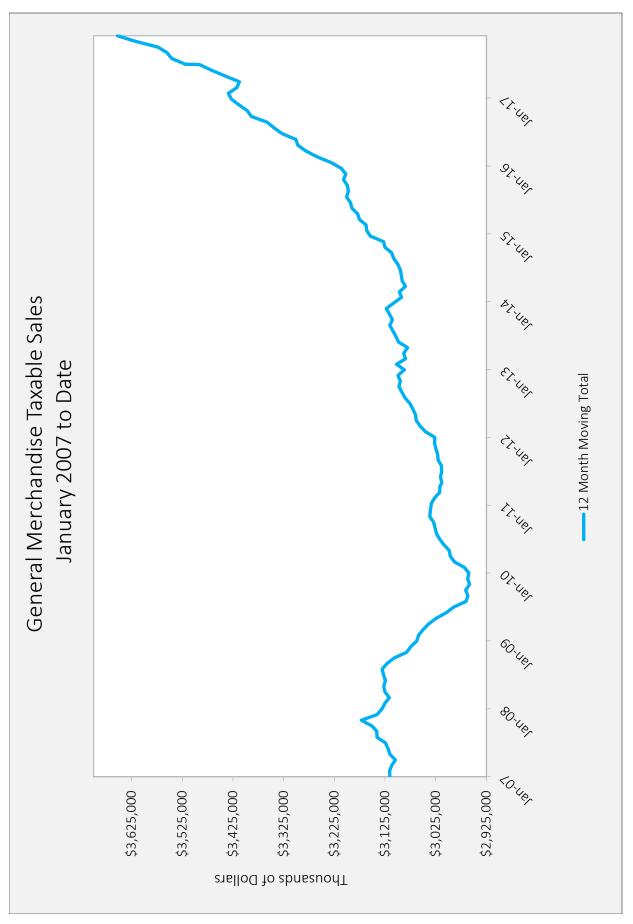

3%         | 4.3%           |
| <b>Business Operating</b>  | \$265,010.0   | -0.1%         | \$265,201.7   | -0.7% | \$267,031.4   | 3.2%         | 2.5%         | 2.5%           |
| Total                      | \$2,085,641.5 | 1.8%          | \$2,049,219.0 | 2.5%  | \$1,942,165.2 | 4.9%         | 4.1%         | 4.1%           |
| Utilities                  | \$124,535.0   | -9.3%         | \$137,370.9   | 7.9%  | \$127,372.1   |              |              |                |
| Total plus Utilities       | \$2,210,176.5 | 1.1%          | \$2,186,589.9 | 2.7%  | \$2,069,537.3 |              |              |                |



Maine Revenue Services Office of Tax Policy 2/23/2018



Maine Revenue Services Office of Tax Policy 2/23/2018

Maine Revenue Services Office of Tax Policy 2/23/2018



Maine Revenue Services Office of Tax Policy 2/23/2018



Sales & Service Provider Tax Revenue FY'18 Actual, Budget & FY'17 Actual



Maine Revenue Services Office of Tax Policy 2/23/2018

Maine Revenue Services Sales & Use Tax and General Fund Service Provider Tax Revenue

| %9'.2            |                  | 4.0%             |               | l               | \$893,399,108   | \$928,750,764   | \$937,758,617                            | YTD Jan |
|------------------|------------------|------------------|---------------|-----------------|-----------------|-----------------|------------------------------------------|---------|
| %0.9             |                  |                  |               | \$1,319,061,916 | \$1,398,155,842 | \$1,459,572,797 | \$937,758,617 \$1,459,572,797 \