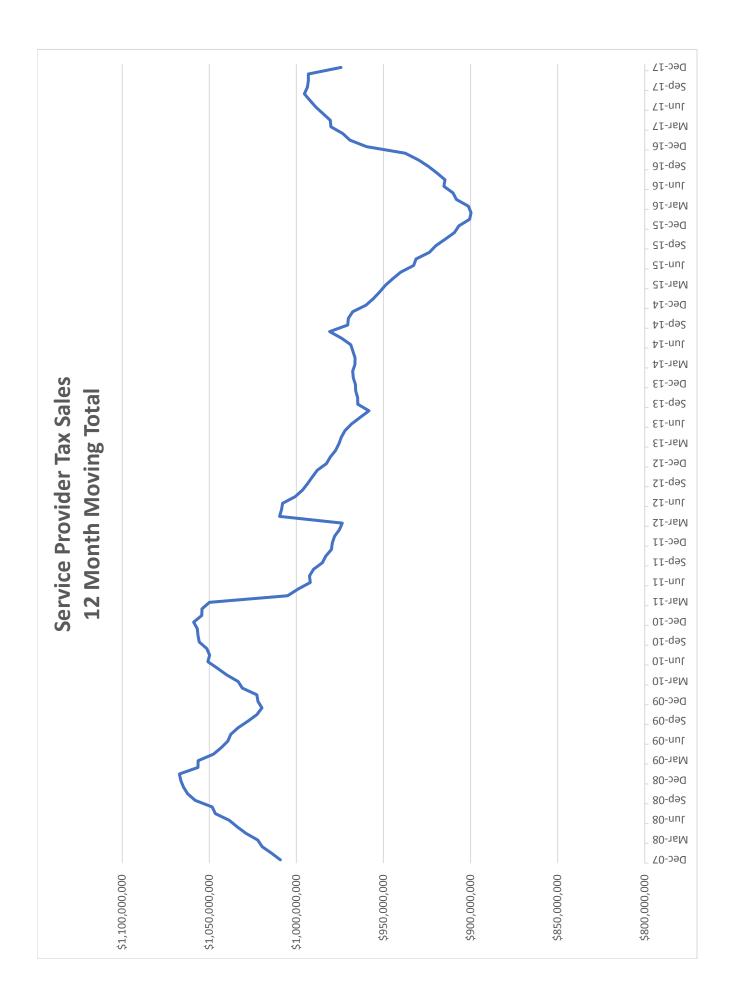

**Medicaid/MaineCare Dedicated** revenue estimates were revised downward by \$4.4 million for FY18 and upward by \$0.6 million for FY19 (downward by \$3.8 million for the 2018-2019 biennium). The estimates for the 2020-2021 biennium were revised upward by \$1.2 million. Of the FY18 total reduction of \$4.4 million, \$2.5 million resulted from a one-time reduction in nursing facility tax collections and \$1.9 million from a one-time reduction in service provider tax collections.