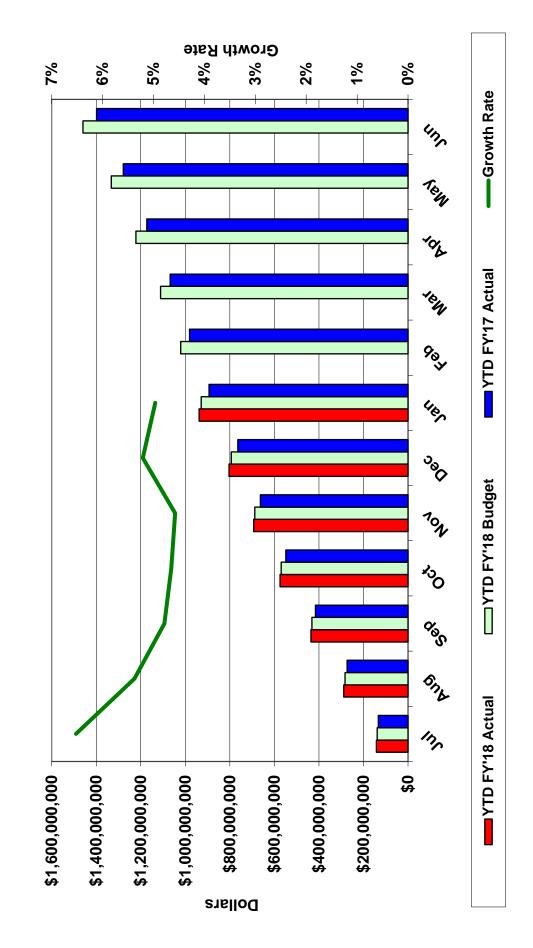

**General Fund Summary** 

|                         | FY17 Actual     | FY18            | FY19            | FY20            | FY21            |
|-------------------------|-----------------|-----------------|-----------------|-----------------|-----------------|
| Current Forecast        | \$3,454,903,862 | \$3,466,747,924 | \$3,599,558,610 | \$3,616,121,897 | \$3,746,978,887 |
| Annual % Growth         | 2.6%            | 0.3%            | 3.8%            | 0.5%            | 3.6%            |
| Net Increase (Decrease) | \$0             | \$38,872,505    | \$89,607,394    | \$79,195,598    | \$70,513,527    |
| Revised Forecast        | \$3,454,903,862 | \$3,505,620,429 | \$3,689,166,004 | \$3,695,317,495 | \$3,817,492,414 |
| Annual % Growth         | 2.6%            | 1.5%            | 5.2%            | 0.2%            | 3.3%            |

General Fund revenue estimates were revised upward by \$38.9 million for FY18 and by \$89.6 million for FY19 (upward by \$128.5 million for the 2018-2019 biennium). The revised forecast increases the overall rate of growth for General Fund revenue for FY18 from 0.3% to 1.5% and for FY19 from 3.8% to 5.2%. The estimates for the 2020-2021 biennium were revised upward by \$149.7 million. It is important to note FY20 reflects a smaller overall growth rate of 0.2%, largely as a result of Municipal Revenue Sharing returning to the 5% level under current law from the 2% level in place for FY16 through FY19. The growth rate for FY21 is projected to be 3.3%.

The sales and use tax line is \$4.8 million over budget through the first six months of FY18. Applying the relevant economic variables from the new CEFC forecast resulted in the sales and use tax model forecasting additional revenue for the FY18-FY21 budget period. The net impact of these adjustments results in an increase in sales and use tax revenue of \$4.5 million in FY18, \$13.0 million in FY19, \$17.0 million in FY20, and \$13.5 million in FY21. The forecast of sales and use tax continues to assume that automobile unit sales will be flat to slightly declining over the forecast period, but the average price of new auto sales will increase by approximately 3 percent a year. The new sales tax forecast assumes moderate growth of 4 percent a year between FY19 and FY21.

The RFC has increased its forecast of individual income tax receipts by \$31.3 million in FY18, by \$77.2 million in FY19, and by \$121.5 million in the 2020-2021 biennium. The bulk of the forecast changes are the result of the more optimistic economic forecast from the CEFC. Approximately \$50 million of the annual increase in fiscal years 2019-21 is because of the significant increase in projected wage and salary growth in calendar years 2018 and 2019. FY19 also includes one-time revenue from additional capital gains and dividend income associated with the repatriation of earnings incentivized by the federal tax reform act.