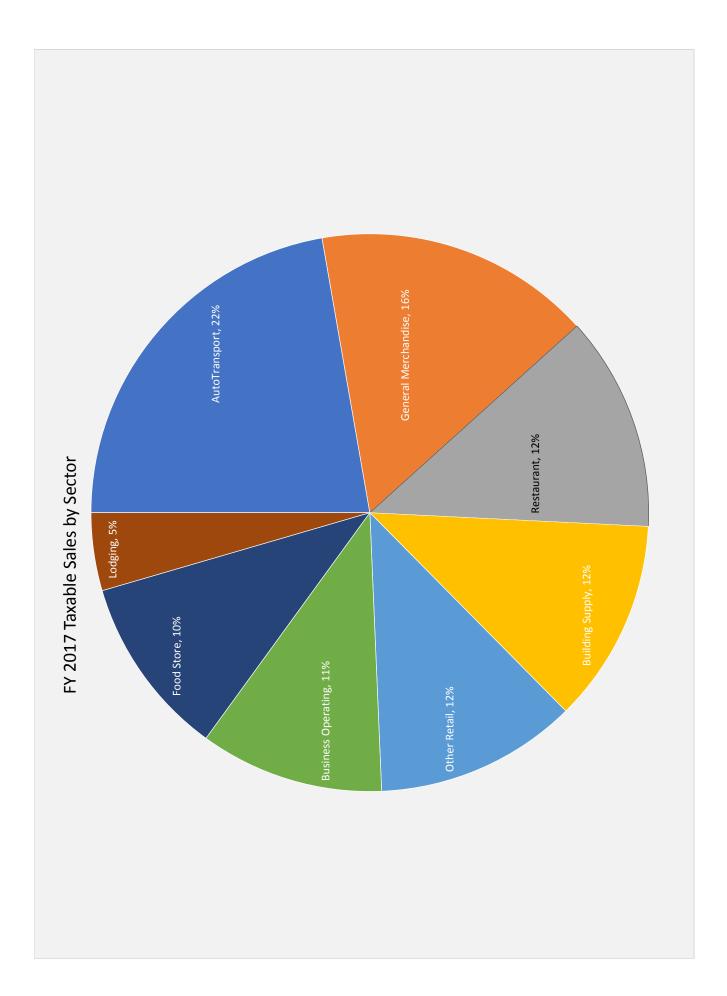

| 6.3%         | 6.3%         | 6.3%           |
| Consumer Sales             | \$1,820,631.5 | 2.1%          | \$1,784,017.3 | 6.5%  | \$1,675,133.8 | 5.1%         | 4.3%         | 4.3%           |
| <b>Business Operating</b>  | \$265,010.0   | -0.1%         | \$265,201.7   | -0.7% | \$267,031.4   | 3.2%         | 2.5%         | 2.5%           |
| Total                      | \$2,085,641.5 | 1.8%          | \$2,049,219.0 | 2.5%  | \$1,942,165.2 | 4.9%         | 4.1%         | 4.1%           |
| Utilities                  | \$124,535.0   | -9.3%         | \$137,370.9   | 7.9%  | \$127,372.1   |              |              |                |
| Total plus Utilities       | \$2,210,176.5 | 1.1%          | \$2,186,589.9 | 2.7%  | \$2,069,537.3 |              |              |                |



Maine Revenue Services Office of Tax Policy 2/23/2018



Maine Revenue Services Office of Tax Policy 2/23/2018

Maine Revenue Services Office of Tax Policy 2/23/2018



Maine Revenue Services Office of Tax Policy 2/23/2018



Sales & Service Provider Tax Revenue FY'18 Actual, Budget & FY'17 Actual



Maine Revenue Services Office of Tax Policy 2/23/2018

Maine Revenue Services Sales & Use Tax and General Fund Service Provider Tax Revenue

| %9'.2            |                  | 4.0%             |               | l               | \$893,399,108   | \$928,750,764   | \$937,758,617                            | YTD Jan |
|------------------|------------------|------------------|---------------|-----------------|-----------------|-----------------|------------------------------------------|--