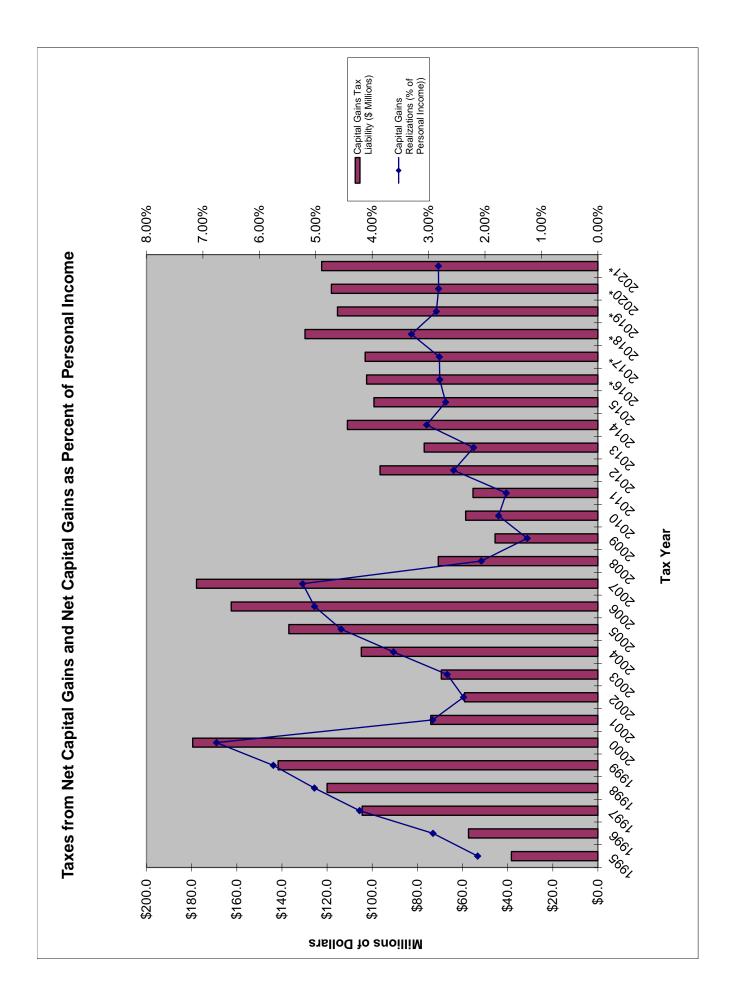

The RFC has increased its forecast of individual income tax receipts by \$31.3 million in FY18, by \$77.2 million in FY19, and by \$121.5 million in the 2020-2021 biennium. The bulk of the forecast changes are the result of the more optimistic economic forecast from the CEFC. Approximately \$50 million of the annual increase in fiscal years 2019-21 is because of the significant increase in projected wage and salary growth in calendar years 2018 and 2019. FY19 also includes one-time revenue from additional capital gains and dividend income associated with the repatriation of earnings incentivized by the federal tax reform act.

The individual income tax forecast continues to be complicated by the enactment and subsequent repeal of the 3 percent surtax, and the enactment of the federal TCJA last December. The surtax was in place for over 6 months of tax year 2017. It's still unclear how much in additional withholding and estimated

payments associated with the surtax was collected during the period it was in effect. When the committee met in November the hope was the final estimated payment for 2017 would provide information that could help inform the committee on the surtax's impact on FY17 and FY18 receipts. With passage of the TCJA, taxpayers had a strong incentive to accelerate tax year 2017 state tax payments into December to avoid the state and local tax deduction limitation that became effective on January 1, 2018. MRS, like most income tax states, saw a dramatic increase in estimated payments during the last week of December and the first week of January; a 102 percent increase over the same period a year ago. The Office of Tax Policy estimates that between \$18 million and \$32 million of revenue was likely shifted from April to the December/January time period. Accounting for this taxpayer behavior explains why the individual income tax surplus of \$58 million through January is expected to narrow to \$31.3 million at fiscal year's end.