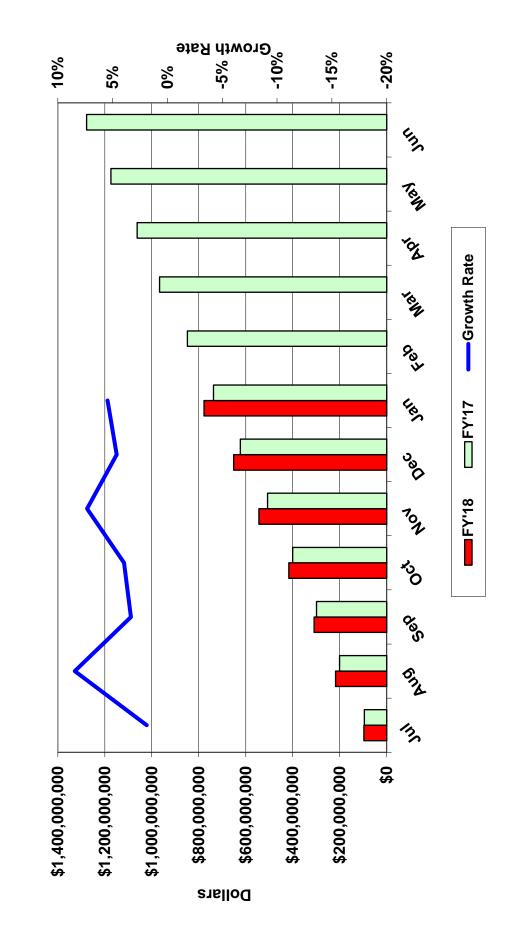

Medicaid/MaineCare Dedicated Revenue Taxes Summary

|                         | FY17 Actual   | FY18          | FY19          | FY20          | FY21          |
|-------------------------|---------------|---------------|---------------|---------------|---------------|
| Current Forecast        | \$176,841,205 | \$188,855,172 | \$186,974,016 | \$186,974,016 | \$186,974,016 |
| Annual % Growth         | 1.3%          | 6.8%          | -1.0%         | 0.0%          | 0.0%          |
| Net Increase (Decrease) | \$0           | (\$4,368,553) | \$584,220     | \$584,220     | \$584,220     |
| Revised Forecast        | \$176,841,205 | \$184,486,619 | \$187,558,236 | \$187,558,236 | \$187,558,236 |
| Annual % Growth         | 1.3%          | 4.3%          | 1.7%          | 0.0%          | 0.0%          |

**Medicaid/MaineCare Dedicated** revenue estimates were revised downward by \$4.4 million for FY18 and upward by \$0.6 million for FY19 (downward by \$3.8 million for the 2018-2019 biennium). The estimates for the 2020-2021 biennium were revised upward by \$1.2 million. Of the FY18 total reduction of \$4.4 million, \$2.5 million resulted from a one-time reduction in nursing facility tax collections and \$1.9 million from a one-time reduction in service provider tax collections.