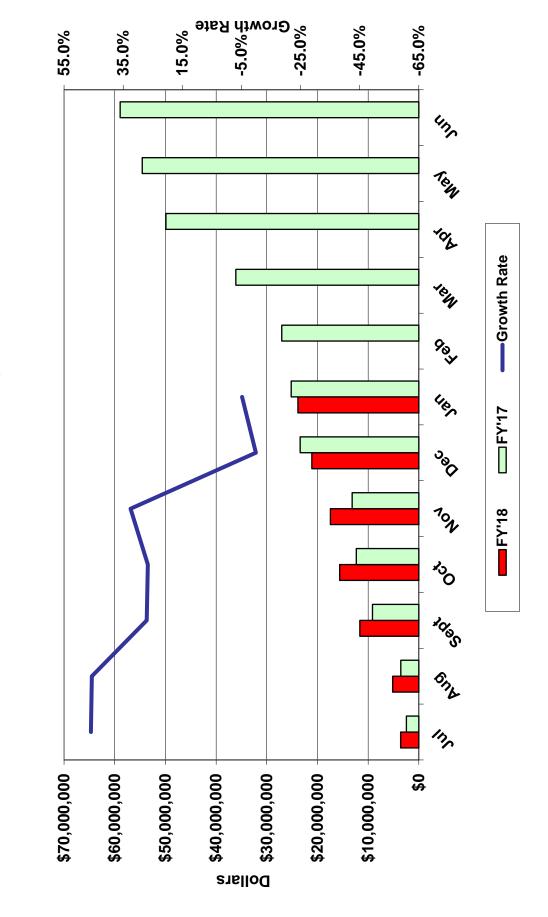

The RFC has increased its forecast of individual income tax receipts by \$31.3 million in FY18, by \$77.2 million in FY19, and by \$121.5 million in the 2020-2021 biennium. The bulk of the forecast changes are the result of the more optimistic economic forecast from the CEFC. Approximately \$50 million of the annual increase in fiscal years 2019-21 is because of the significant increase in projected wage and salary growth in calendar years 2018 and 2019. FY19 also includes one-time revenue from additional capital gains and dividend income associated with the repatriation of earnings incentivized by the federal tax reform act.

The individual income tax forecast continues to be complicated by the enactment and subsequent repeal of the 3 percent surtax, and the enactment of the federal TCJA last December. The surtax was in place for over 6 months of tax year 2017. It's still unclear how much in additional withholding and estimated

payments associated with the surtax was collected during the period it was in effect. When the committee met in November the hope was the final estimated payment for 2017 would provide information that could help inform the committee on the surtax's impact on FY17 and FY18 receipts. With passage of the TCJA, taxpayers had a strong incentive to accelerate tax year 2017 state tax payments into December to avoid the state and local tax deduction limitation that became effective on January 1, 2018. MRS, like most income tax states, saw a dramatic increase in estimated payments during the last week of December and the first week of January; a 102 percent increase over the same period a year ago. The Office of Tax Policy estimates that between \$18 million and \$32 million of revenue was likely shifted from April to the December/January time period. Accounting for this taxpayer behavior explains why the individual income tax surplus of \$58 million through January is expected to narrow to \$31.3 million at fiscal year's end.