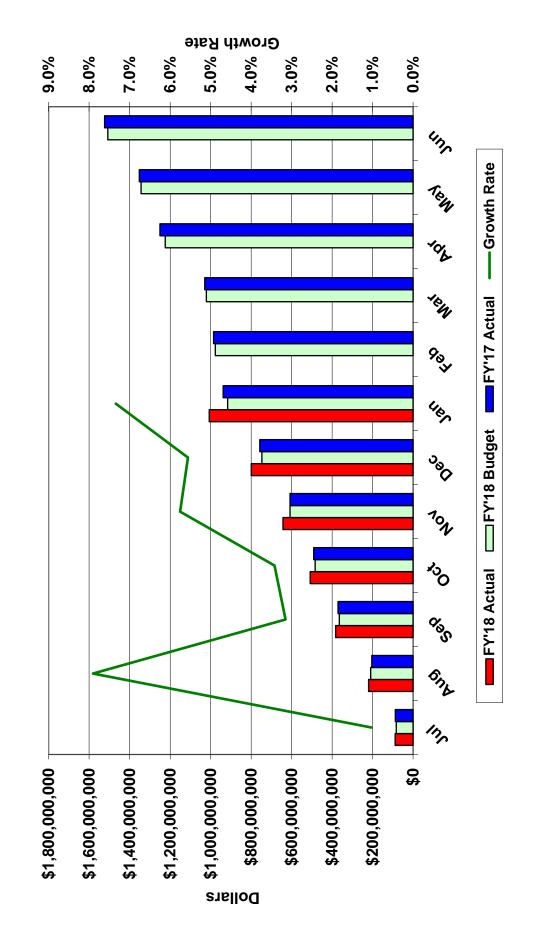

**Fund for a Healthy Maine Summary** 

|                         | FY17 Actual  | FY18         | FY19         | FY20         | FY21         |
|-------------------------|--------------|--------------|--------------|--------------|--------------|
| Current Forecast        | \$55,228,128 | \$50,645,993 | \$50,158,504 | \$50,154,238 | \$50,198,781 |
| Annual % Growth         | -1.1%        | -8.3%        | -1.0%        | 0.0%         | 0.1%         |
| Net Increase (Decrease) | \$0          | (\$135,724)  | (\$258,215)  | (\$261,074)  | (\$263,693)  |
| Revised Forecast        | \$55,228,128 | \$50,510,269 | \$49,900,289 | \$49,893,164 | \$49,935,088 |
| Annual % Growth         | -1.1%        | -8.5%        | -1.2%        | 0.0%         | 0.1%         |

**Fund for a Healthy Maine** revenue estimates were revised downward by \$0.4 million for the 2018-2019 biennium and by \$0.5 million for the 2020-2021 biennium. These changes largely reflect changes in estimates for the casino revenue credited to the Fund. After the positive changes made in the December forecast of Tobacco Settlement Payments, largely the result of updated national estimates, the committee felt no additional changes were appropriate until it could review this year's annual April payment.