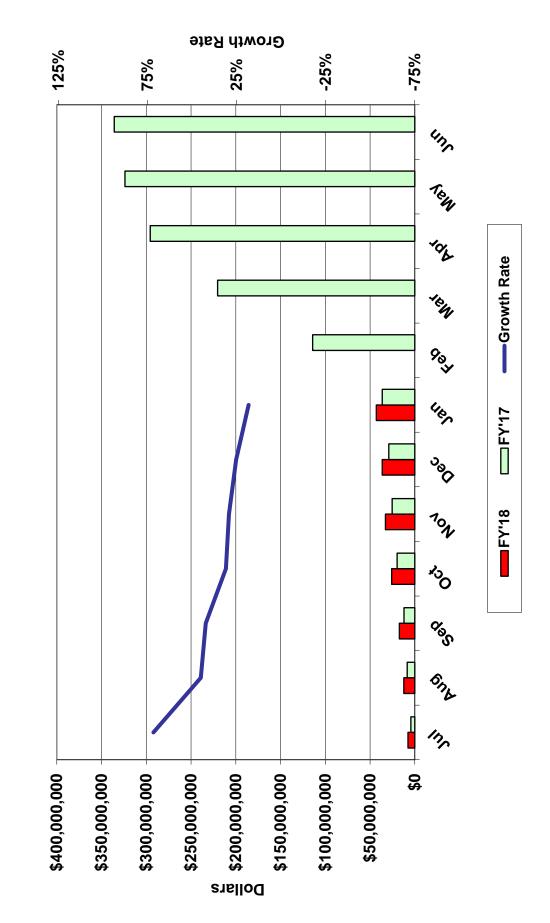

Medicaid/MaineCare Dedicated Revenue Taxes Summary

|                         | FY17 Actual   | FY18          | FY19          | FY20          | FY21          |
|-------------------------|---------------|---------------|---------------|---------------|---------------|
| Current Forecast        | \$176,841,205 | \$188,855,172 | \$186,974,016 | \$186,974,016 | \$186,974,016 |
| Annual % Growth         | 1.3%          | 6.8%          | -1.0%         | 0.0%          | 0.0%          |
| Net Increase (Decrease) | \$0           | (\$4,368,553) | \$584,220     | \$584,220     | \$584,220     |
| Revised Forecast        | \$176,841,205 | \$184,486,619 | \$187,558,236 | \$187,558,236 | \$187,558,236 |
| Annual % Growth         | 1.3%          | 4.3%          | 1.7%          | 0.0%          | 0.0%          |

**Medicaid/MaineCare Dedicated** revenue estimates were revised downward by \$4.4 million for FY18 and upward by \$0.6 million for FY19 (downward by \$3.8 million for the 2018-2019 biennium). The estimates for the 2020-2021 biennium were revised upward by \$1.2 million. Of the FY18 total reduction of \$4.4 million, \$2.5 million resulted from a one-time reduction in nursing facility tax collections and \$1.9 million from a one-time reduction in service provider tax collections.