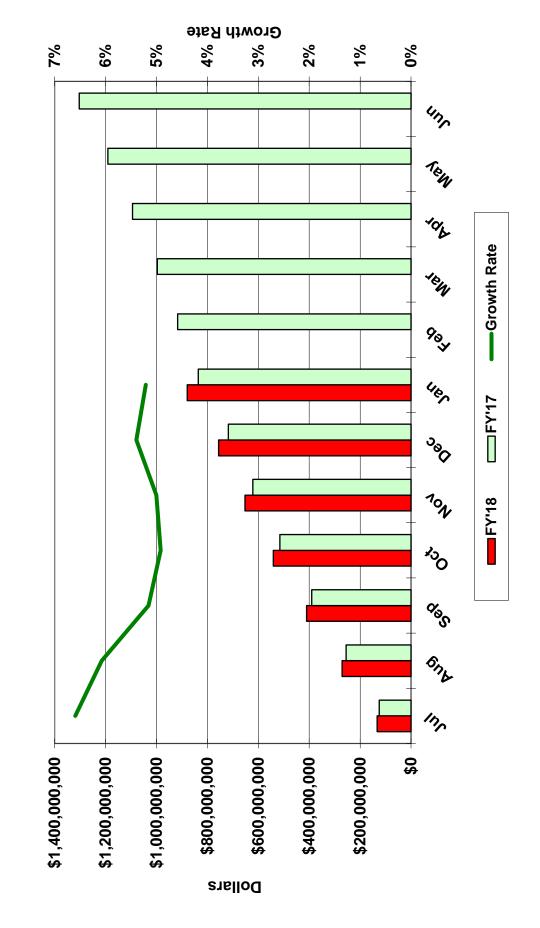

**Highway Fund Summary** 

| 8 1                     |               |               |               |               |               |  |  |  |  |  |  |  |  |
|-------------------------|---------------|---------------|---------------|---------------|---------------|--|--|--|--|--|--|--|--|
|                         | FY17 Actual   | FY18          | FY19          | FY20          | FY21          |  |  |  |  |  |  |  |  |
| Current Forecast        | \$334,318,123 | \$327,129,488 | \$333,428,035 | \$337,994,682 | \$339,998,805 |  |  |  |  |  |  |  |  |
| Annual % Growth         | 2.1%          | -2.2%         | 1.9%          | 1.4%          | 0.6%          |  |  |  |  |  |  |  |  |
| Net Increase (Decrease) | \$0           | \$1,550,673   | \$397,988     | \$403,590     | \$405,129     |  |  |  |  |  |  |  |  |
| Revised Forecast        | \$334,318,123 | \$328,680,161 | \$333,826,023 | \$338,398,272 | \$340,403,934 |  |  |  |  |  |  |  |  |
| Annual % Growth         | 2.1%          | -1.7%         | 1.6%          | 1.4%          | 0.6%          |  |  |  |  |  |  |  |  |

**Highway Fund** revenue estimates were revised upward by \$1.6 million for FY18 and by \$0.4 million for FY19 (upward by \$1.9 million over the 2018-2019 biennium). The estimates for the 2020-2021 biennium were revised upward by \$0.8 million. The forecast for long-term trailer registration fee revenue was increased by \$1.0 million for FY18, while the forecast for motor vehicle title fee revenue was increased by \$0.3 million for each year of the forecast period.