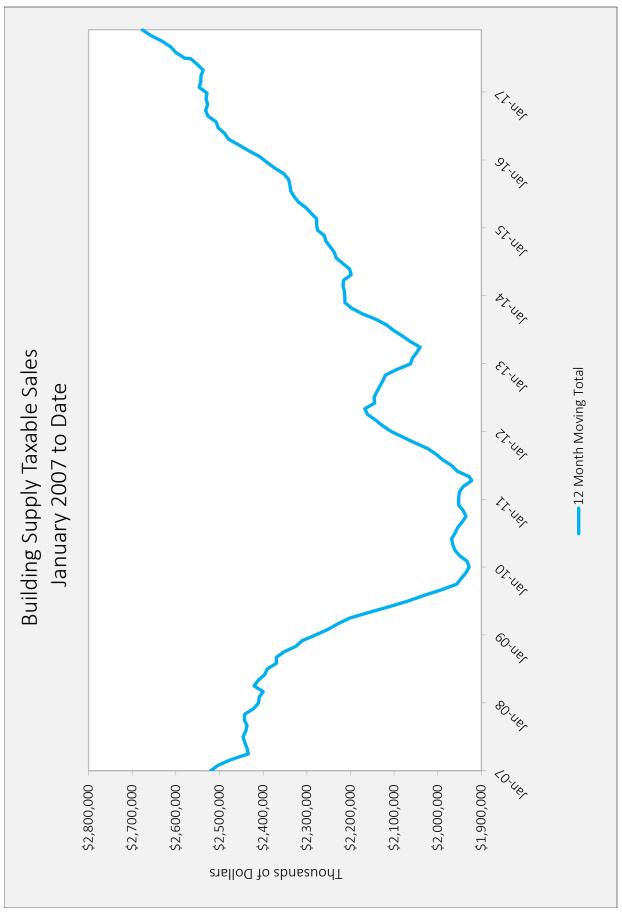

er Sales             | \$1,820,631.5 | 2.1%          | \$1,784,017.3 | 6.5%  | \$1,675,133.8 | 5.1%         | 4.3%         | 4.3%           |
| <b>Business Operating</b>  | \$265,010.0   | -0.1%         | \$265,201.7   | -0.7% | \$267,031.4   | 3.2%         | 2.5%         | 2.5%           |
| Total                      | \$2,085,641.5 | 1.8%          | \$2,049,219.0 | 2.5%  | \$1,942,165.2 | 4.9%         | 4.1%         | 4.1%           |
| Utilities                  | \$124,535.0   | -9.3%         | \$137,370.9   | 7.9%  | \$127,372.1   |              |              |                |
| Total plus Utilities       | \$2,210,176.5 | 1.1%          | \$2,186,589.9 | 2.7%  | \$2,069,537.3 |              |              |                |



Maine Revenue Services Office of Tax Policy 2/23/2018



Maine Revenue Services Office of Tax Policy 2/23/2018

Maine Revenue Services Office of Tax Policy 2/23/2018



Maine Revenue Services Office of Tax Policy 2/23/2018



Sales & Service Provider Tax Revenue FY'18 Actual, Budget & FY'17 Actual



Maine Revenue Services Office of Tax Policy 2/23/2018

Maine Revenue Services Sales & Use Tax and General Fund Service Provider Tax Revenue

| %9'.2            |                  | 4.0%             |               | l               | \$893,399,108   | \$928,750,764   | \$937,758,617                            | YTD Jan |
|------------------|------------------|------------------|---------------|-----------------|-----------------|-----------------|------------------------------------------|---------|
| %0.9             |                  |