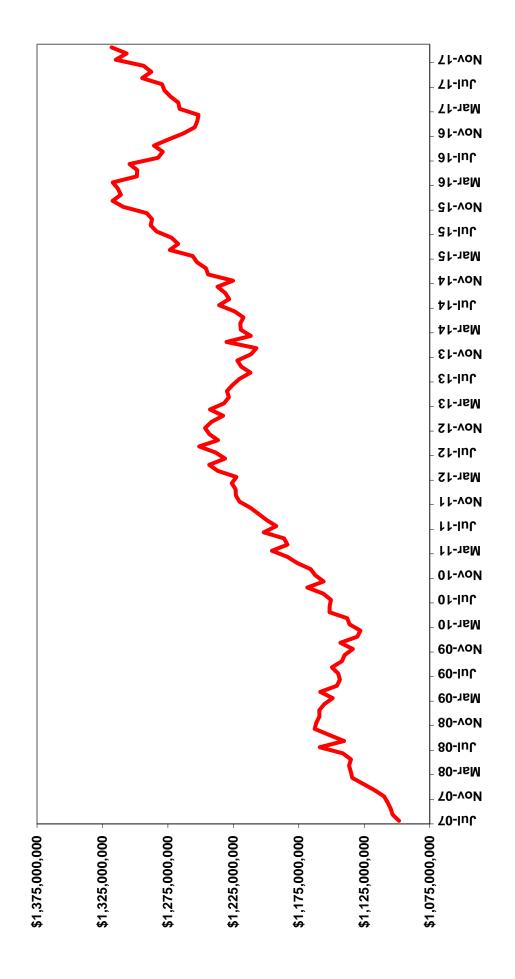

**General Fund Summary** 

|                         | FY17 Actual     | FY18            | FY19            | FY20            | FY21            |
|-------------------------|-----------------|-----------------|-----------------|-----------------|-----------------|
| Current Forecast        | \$3,454,903,862 | \$3,466,747,924 | \$3,599,558,610 | \$3,616,121,897 | \$3,746,978,887 |
| Annual % Growth         | 2.6%            | 0.3%            | 3.8%            | 0.5%            | 3.6%            |
| Net Increase (Decrease) | \$0             | \$38,872,505    | \$89,607,394    | \$79,195,598    | \$70,513,527    |
| Revised Forecast        | \$3,454,903,862 | \$3,505,620,429 | \$3,689,166,004 | \$3,695,317,495 | \$3,817,492,414 |
| Annual % Growth         | 2.6%            | 1.5%            | 5.2%            | 0.2%            | 3.3%            |

General Fund revenue estimates were revised upward by \$38.9 million for FY18 and by \$89.6 million for FY19 (upward by \$128.5 million for the 2018-2019 biennium). The revised forecast increases the overall rate of growth for General Fund revenue for FY18 from 0.3% to 1.5% and for FY19 from 3.8% to 5.2%. The estimates for the 2020-2021 biennium were revised upward by \$149.7 million. It is important to note FY20 reflects a smaller overall growth rate of 0.2%, largely as a result of Municipal Revenue Sharing returning to the 5% level under current law from the 2% level in place for FY16 through FY19. The growth rate for FY21 is projected to be 3.3%.