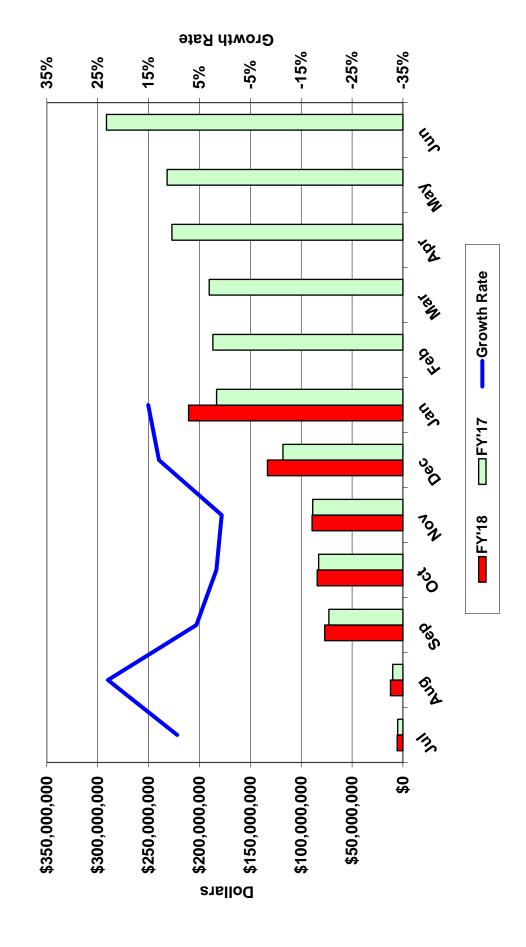

**General Fund Summary** 

|                         | FY17 Actual     | FY18            | FY19            | FY20            | FY21            |
|-------------------------|-----------------|-----------------|-----------------|-----------------|-----------------|
| Current Forecast        | \$3,454,903,862 | \$3,466,747,924 | \$3,599,558,610 | \$3,616,121,897 | \$3,746,978,887 |
| Annual % Growth         | 2.6%            | 0.3%            | 3.8%            | 0.5%            | 3.6%            |
| Net Increase (Decrease) | \$0             | \$38,872,505    | \$89,607,394    | \$79,195,598    | \$70,513,527    |
| Revised Forecast        | \$3,454,903,862 | \$3,505,620,429 | \$3,689,166,004 | \$3,695,317,495 | \$3,817,492,414 |
| Annual % Growth         | 2.6%            | 1.5%            | 5.2%            | 0.2%            | 3.3%            |

General Fund revenue estimates were revised upward by \$38.9 million for FY18 and by \$89.6 million for FY19 (upward by \$128.5 million for the 2018-2019 biennium). The revised forecast increases the overall rate of growth for General Fund revenue for FY18 from 0.3% to 1.5% and for FY19 from 3.8% to 5.2%. The estimates for the 2020-2021 biennium were revised upward by \$149.7 million. It is important to note FY20 reflects a smaller overall growth rate of 0.2%, largely as a result of Municipal Revenue Sharing returning to the 5% level under current law from the 2% level in place for FY16 through FY19. The growth rate for FY21 is projected to be 3.3%.

The sales and use tax line is \$4.8 million over budget through the first six months of FY18. Applying the relevant economic variables from the new CEFC forecast resulted in the sales and use tax model forecasting additional revenue for the FY18-FY21 budget period. The net impact of these adjustments results in an increase in sales and use tax revenue of \$4.5 million in FY18, \$13.0 million in FY19, \$17.0 million in FY20, and \$13.5 million in FY21. The forecast of sales and use tax continues to assume that automobile unit sales will be flat to slightly declining over the forecast period, but the average price of new auto sales will increase by approximately 3 percent a year. The new sales tax forecast assumes moderate growth of 4 percent a year between FY19 and FY21.