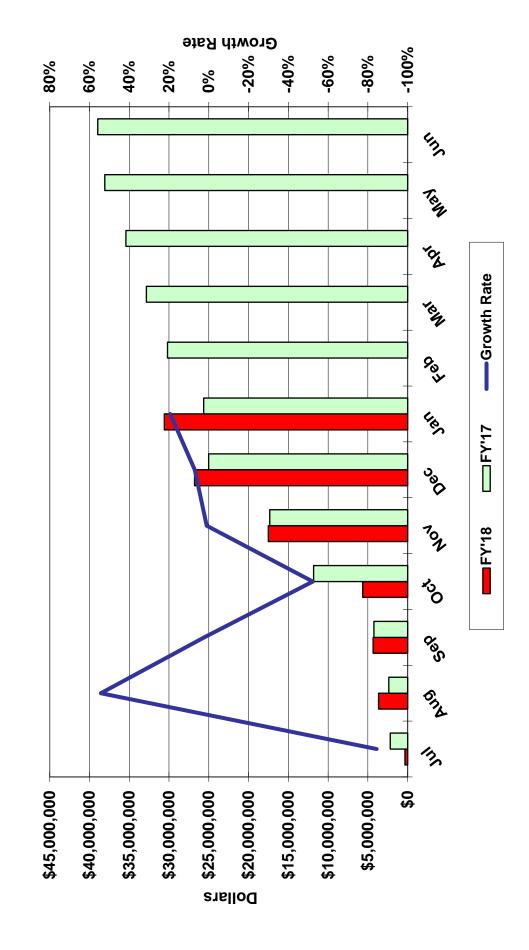

The sales and use tax line is \$4.8 million over budget through the first six months of FY18. Applying the relevant economic variables from the new CEFC forecast resulted in the sales and use tax model forecasting additional revenue for the FY18-FY21 budget period. The net impact of these adjustments results in an increase in sales and use tax revenue of \$4.5 million in FY18, \$13.0 million in FY19, \$17.0 million in FY20, and \$13.5 million in FY21. The forecast of sales and use tax continues to assume that automobile unit sales will be flat to slightly declining over the forecast period, but the average price of new auto sales will increase by approximately 3 percent a year. The new sales tax forecast assumes moderate growth of 4 percent a year between FY19 and FY21.

The RFC has increased its forecast of individual income tax receipts by \$31.3 million in FY18, by \$77.2 million in FY19, and by \$121.5 million in the 2020-2021 biennium. The bulk of the forecast changes are the result of the more optimistic economic forecast from the CEFC. Approximately \$50 million of the annual increase in fiscal years 2019-21 is because of the significant increase in projected wage and salary growth in calendar years 2018 and 2019. FY19 also includes one-time revenue from additional capital gains and dividend income associated with the repatriation of earnings incentivized by the federal tax reform act.