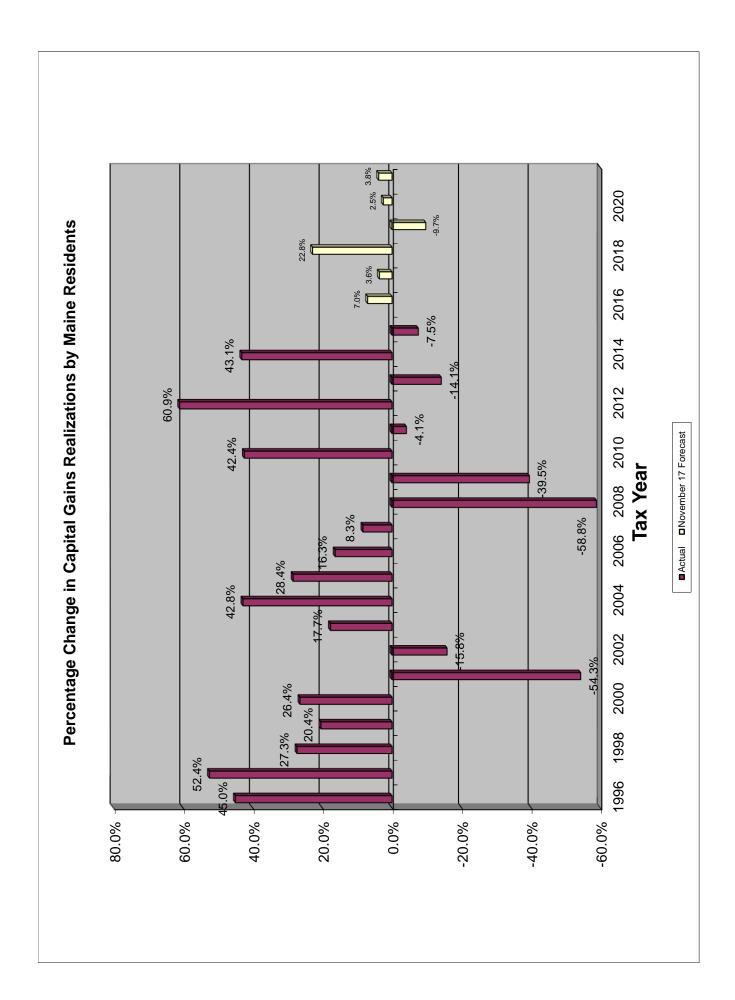

The RFC has increased its forecast of individual income tax receipts by \$31.3 million in FY18, by \$77.2 million in FY19, and by \$121.5 million in the 2020-2021 biennium. The bulk of the forecast changes are the result of the more optimistic economic forecast from the CEFC. Approximately \$50 million of the annual increase in fiscal years 2019-21 is because of the significant increase in projected wage and salary growth in calendar years 2018 and 2019. FY19 also includes one-time revenue from additional capital gains and dividend income associated with the repatriation of earnings incentivized by the federal tax reform act.

The individual income tax forecast continues to be complicated by the enactment and subsequent repeal of the 3 percent surtax, and the enactment of the federal TCJA last December. The surtax was in place for over 6 months of tax year 2017. It's still unclear how much in additional withholding and estimated

payments associated with the surtax was collected during the period it was in effect. When the committee met in November the hope was the final estimated payment for 2017 would provide information that could help inform the committee on the surtax's impact on FY17 and FY18 receipts. With passage of the TCJA, taxpayers had a strong incentive to accelerate tax year 2017 state tax payments into December to avoid the state and local tax deduction limitation that became effective on January 1, 2018. MRS, like most income tax states, saw a dramatic increase in estimated payments during the last week of December and the first week of January; a 102 percent increase over the same period a year ago. The Office of Tax Policy estimates that between \$18 million and \$32 million of revenue was likely shifted from April to the December/January time period. Accounting for this taxpayer behavior explains why the individual income tax surplus of \$58 million through January is expected to narrow to \$31.3 million at fiscal year's end.