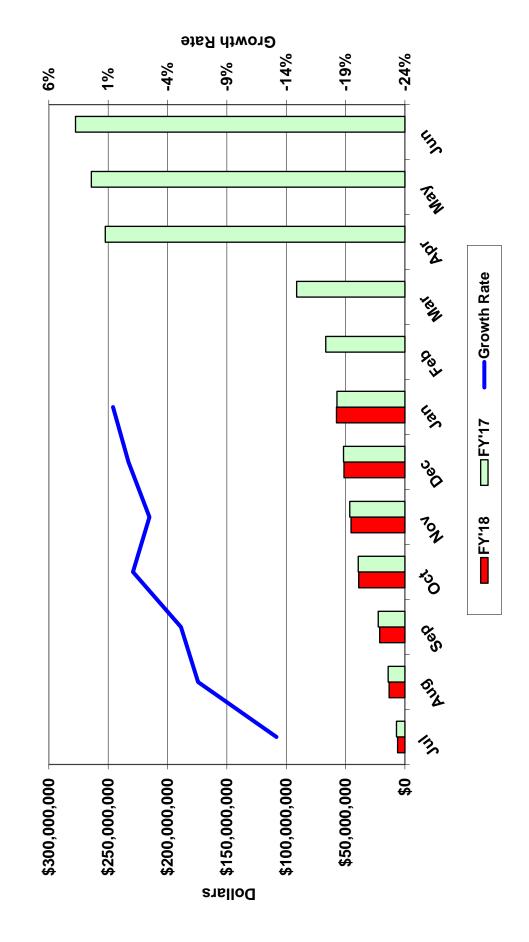

**Highway Fund Summary** 

| 8 1                     |               |               |               |               |               |  |  |  |  |  |  |  |  |
|-------------------------|---------------|---------------|---------------|---------------|---------------|--|--|--|--|--|--|--|--|
|                         | FY17 Actual   | FY18          | FY19          | FY20          | FY21          |  |  |  |  |  |  |  |  |
| Current Forecast        | \$334,318,123 | \$327,129,488 | \$333,428,035 | \$337,994,682 | \$339,998,805 |  |  |  |  |  |  |  |  |
| Annual % Growth         | 2.1%          | -2.2%         | 1.9%          | 1.4%          | 0.6%          |  |  |  |  |  |  |  |  |
| Net Increase (Decrease) | \$0           | \$1,550,673   | \$397,988     | \$403,590     | \$405,129     |  |  |  |  |  |  |  |  |
| Revised Forecast        | \$334,318,123 | \$328,680,161 | \$333,826,023 | \$338,398,272 | \$340,403,934 |  |  |  |  |  |  |  |  |
| Annual % Growth         | 2.1%          | -1.7%         | 1.6%          | 1.4%          | 0.6%          |  |  |  |  |  |  |  |  |

**Highway Fund** revenue estimates were revised upward by \$1.6 million for FY18 and by \$0.4 million for FY19 (upward by \$1.9 million over the 2018-2019 biennium). The estimates for the 2020-2021 biennium were revised upward by \$0.8 million. The forecast for long-term trailer registration fee revenue was increased by \$1.0 million for FY18, while the forecast for motor vehicle title fee revenue was increased by \$0.3 million for each year of the forecast period.