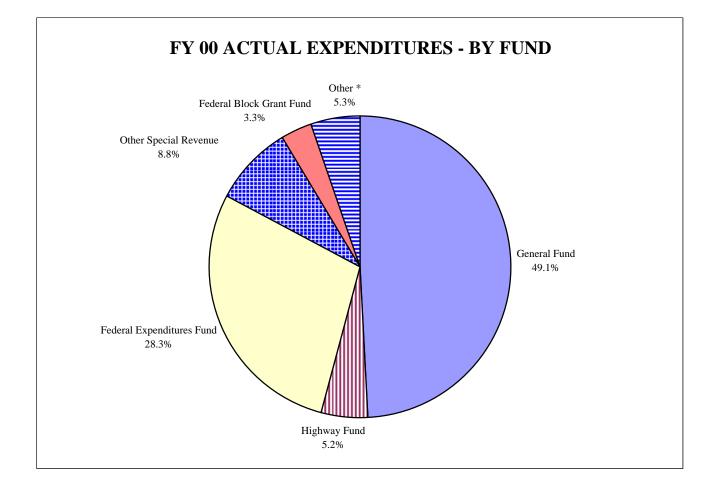

## FY 00 TOTAL EXPENDITURES: ALL FUNDING SOURCES

| FUNDING SOURCE            | FY 00<br>EXPENDITURES | % OF<br>TOTAL |
|---------------------------|-----------------------|---------------|
| General Fund              | \$2,317,138,580       | 49.1%         |
| Highway Fund              | 245,942,060           | 5.2%          |
| Federal Expenditures Fund | 1,338,247,490         | 28.3%         |
| Other Special Revenue     | 414,056,077           | 8.8%          |
| Federal Block Grant Fund  | 156,486,002           | 3.3%          |
| Other *                   | 248,675,513           | 5.3%          |
| TOTAL **                  | \$4,720,545,722       | 100.0%        |
|                           |                       |               |

\* "Other" includes: Potato Marketing Fund, Island Ferry Services Fund, Augusta State Airport, Marine Port Fund, Alcoholic Beverage Fund, Prison Industries Fund, Seed Potato Board, State Lottery Fund, Employment Security Trust Fund and

Abandoned Property Fund.

\*\* "Total" excludes: Bond Proceeds, Maine State Retirement System & Internal Services Funds.

(SOURCE: MFASIS & Data Warehouse)