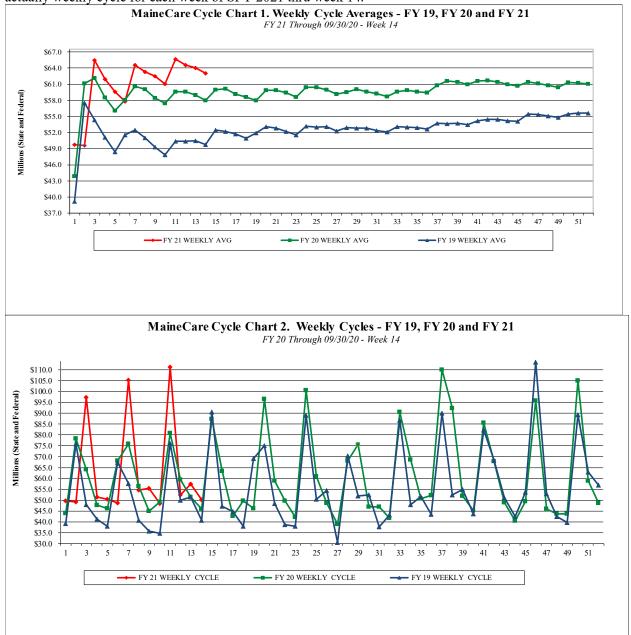

## MaineCare Spending - Cycle Summary

The average weekly MaineCare cycle for FY 2021 through week 14 was \$63 million (state and federal dollars), which is above the MaineCare weekly cycle average for FY 2020 through week 14 of \$58 million. This increase was expected based on the appropriated funds, which include additional funds for Medicaid Expansion and multiple legislatively approved rate and program changes for SFY 2021, and is in line with the overall allotment levels for funding of FY 2021.

MaineCare Cycle Chart 1 below summarizes average weekly MaineCare cycle payments for FY 2021 as well as comparable payment cycle averages for FY 2019 and FY 2020. MaineCare Cycle Chart 2 summarizes the actual cycles each week for FY 2021 and for FY 2019 and FY2020. MaineCare Cycle Table 1 outlines the actually weekly cycle for each week of SFY 2021 thru week 14.